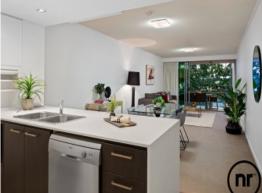

Spanning an incredible 120sqm of living in size and boasting several in-demand amenities, the future owner is destined to be delighted by their investment for years to come. Featuring a combination of well sized tiled and carpeted living

and dining spaces, gas cooktops, an island kitchen benchtop, air-conditioning in all rooms, modern bathroom facilities and a spacious outdoor balcony area with park views, this apartment is a special residency creatively designed for complete comfort.