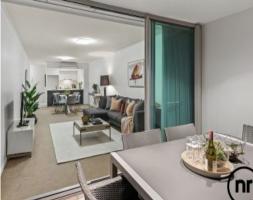

Spanning an incredible 120sqm of living in size and boasting several in-demand amenities, the future owner is destined to be delighted by their investment for years to come. Featuring a combination of well sized tiled and carpeted living

and dining spaces, gas cooktops, an island kitchen benchtop, air-conditioning in all rooms, modern bathroom facilities and a spacious outdoor balcony area with park views, this apartment is a special residency creatively designed for complete comfort.