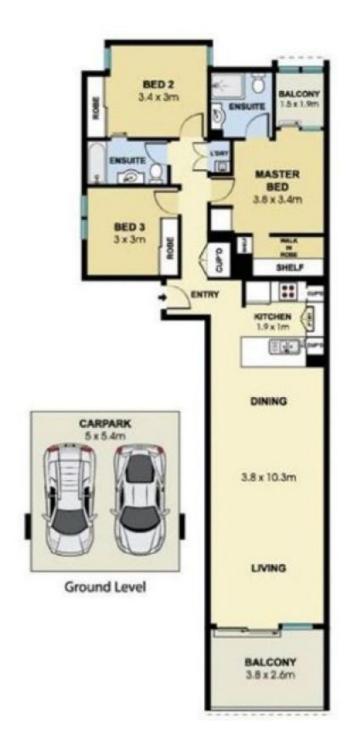

## You Own Resort At Your Fingertips!

Offering a gorgeous slice of modern living, this three-bedroom, two-bathroom and two-car side-by-side car park home inside Nundah's revered Parkland Apartments is an ode to style and class.

Spanning an incredible 120sqm of living in size and boasting several in-demand amenities, the future owner is destined to be delighted by their investment for years to come. Featuring a combination of well sized tiled and carpeted living

and dining spaces, gas cooktops, an island kitchen benchtop, air-conditioning in all rooms, modern bathroom facilities and a spacious outdoor balcony area with park views, this apartment is a special residency creatively designed for complete comfort.