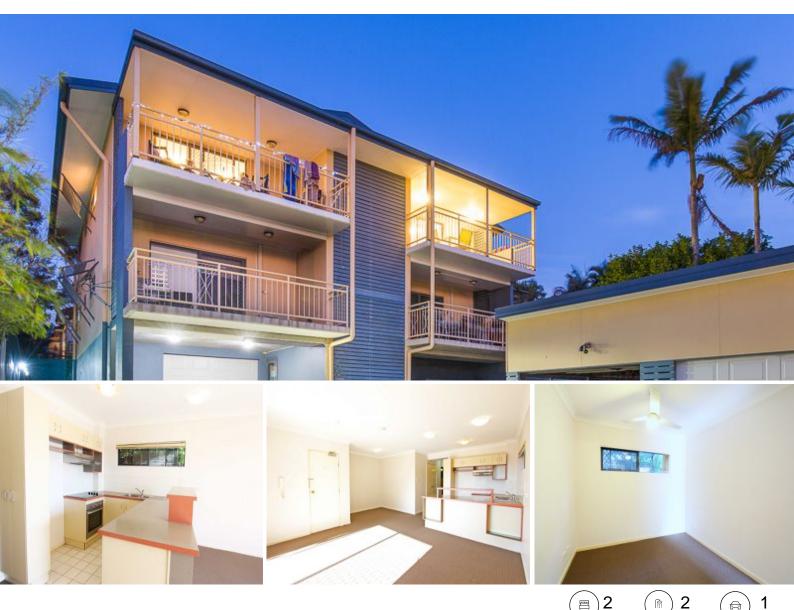

## TWO BEDROOM APARTMENT IN IDEAL LOCATION!

This two bedroom, two bathroom apartment is perfect for Brisbane's young professionals.

The lounge and dining area has glass sliding doors opening out onto a great sized covered balcony with spectacular views, perfect for entertaining family & friends.

The main bedroom features a walk-in-robe & en-suite bathroom. The second bedroom, which is equally sized, is located next the main bathroom. Both bedrooms feature ceiling fans & enjoy the convenience of an internal laundry.

Ideally located within walking distance to public transport, shops, cafes & less than 5km from Brisbane City.

Features include:

- Two Generously Sized Bedrooms

- Large Walk In Robe & Ensuite

Price:

\$380 per week