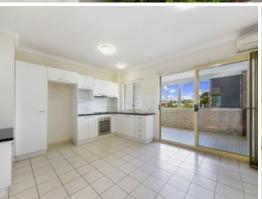

The lounge & kitchen area is open plan & filled with natural light. Tiled throughout & with an air conditioner large enough to service the entire unit, residents will be kept cool all summer long. Glass sliding doors open onto an enclosed sunroom, an excellent bonus to a one bedroom property. This space can be utilised as an entertaining area, large home office, home gym or just for storage. The sunroom also includes concealed laundry facility.

The kitchen is well finished, with stainless steel appliances & electric cooking. There is tons of cupboard space, and a pleasant outlook over the private & low maintenance courtyard. There's a private secure entrance, allowing easy access for residents & guests.