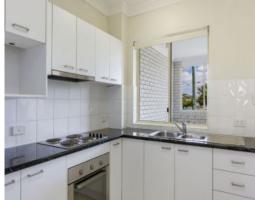

The kitchen is well finished, with stainless steel appliances & electric cooking. There is tons of cupboard space, and a pleasant outlook over the private & low maintenance courtyard. There's a private secure entrance, allowing easy access for residents & guests.