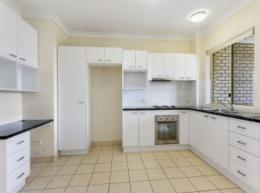

The kitchen is well finished, with stainless steel appliances & electric cooking. There is tons of cupboard space, and a pleasant outlook over the private & low maintenance courtyard. There's a private secure entrance, allowing easy access for residents & guests.