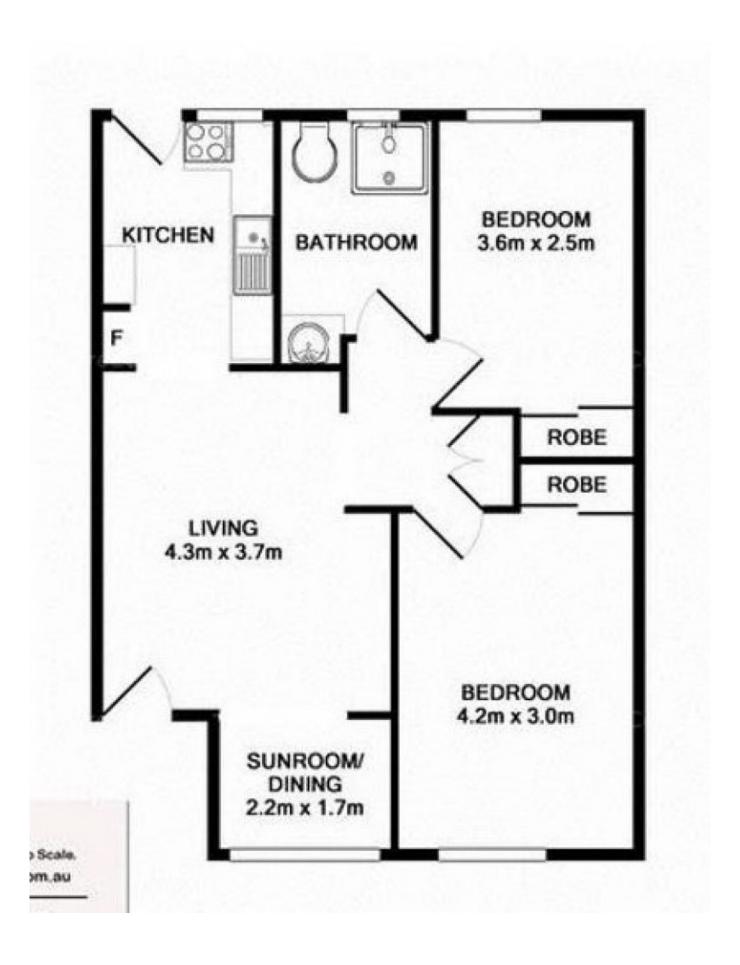

The living space is open plan with carpeted flooring, ceiling fan and floor to ceiling cupboards. There is even a functional study space ideal for those working from home!

Flowing straight off the living space is the modular and functional kitchen complete with stainless steel appliances, including a gas cooktop and dishwasher!

Both bedrooms also feature carpeted flooring and ceiling fans plus built in robes. The master bedroom is also airconditioned for your comfort during the warmer months.

The bathroom is functional with all chrome fittings and detachable shower head for conveni