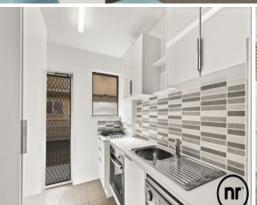

The living space is open plan with carpeted flooring, ceiling fan and floor to ceiling cupboards. There is even a functional study space ideal for those working from home!

Flowing straight off the living space is the modular and functional kitchen complete with stainless steel appliances, including a gas cooktop and dishwasher!