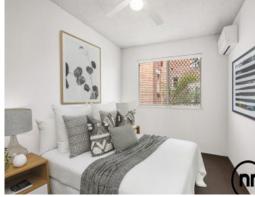

Both bedrooms also feature carpeted flooring and ceiling fans plus built in robes. The master bedroom is also airconditioned for your comfort during the warmer months.

The bathroom is functional with all chrome fittings and detachable shower head for conveni