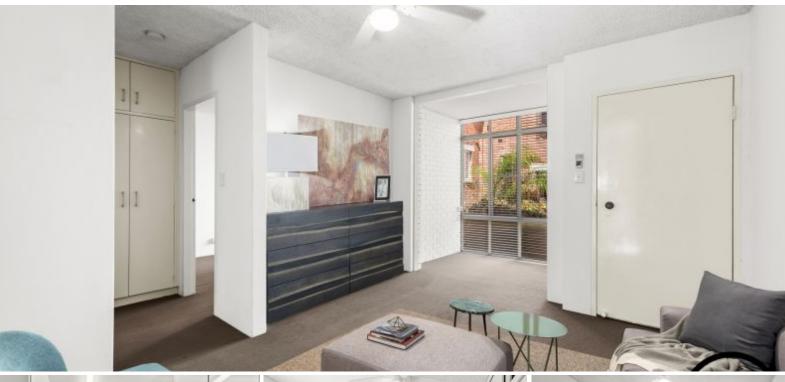

The living space is open plan with carpeted flooring, ceiling fan and floor to ceiling cupboards. There is even a functional study space ideal for those working from home!

Flowing straight off the living space is the modular and functional kitchen complete with stainless steel appliances, including a gas cooktop and dishwasher!