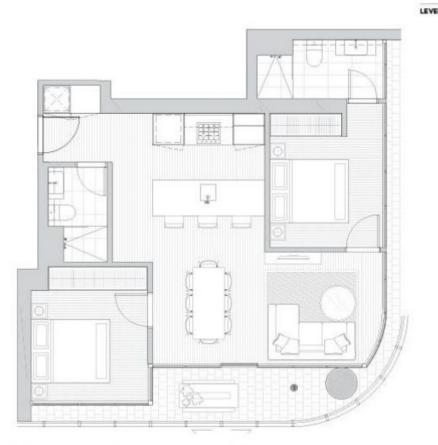

## 2 Bedroom Valley House Apartment - Views from Every Room!

Located perfectly in the entertainment precinct, is this immaculate 2 bedroom Valley House apartment ready for you to make home and take advantage of the convenience and sophisticated lifestyle the Valley House complex affords its residents.

Positioned at the end of the tower, the apartment maximises the natural light with floor to ceiling windows and provides stunning evening views.

Standout Features of your new apartment include:

- -2 bedrooms with great separation, both completed with;
- -Double sliding mirrored wardrobes
- -Floor to ceiling windows
- -2 Bathrooms featuring;
- -stone bench tops
- -mirrored storage

- -Plush carpeted flooring
- -chrome finishes

Price: \$550 per week

**Newstead Realty** 

Valley House - Levels 7-28 - Apt type 02 - 2 Bedroom/2 Bathroom.