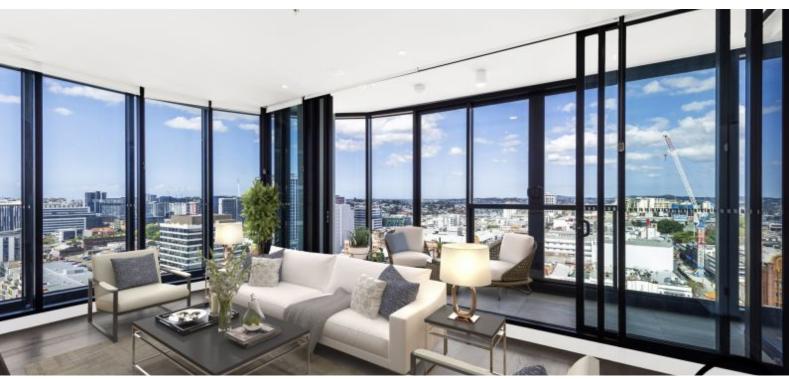

## 2 Bedroom Valley House Apartment - Views from Every Room!

Located perfectly in the entertainment precinct, is this immaculate 2 bedroom Valley House apartment ready for you to make home and take advantage of the convenience and sophisticated lifestyle the Valley House complex affords its residents.

Positioned at the end of the tower, the apartment maximises the natural light with floor to ceiling windows and provides stunning evening views.

Standout Features of your new apartment include:

- -2 bedrooms with great separation, both completed with;
- -Double sliding mirrored wardrobes
- -Floor to ceiling windows
- -2 Bathrooms featuring;
- -stone bench tops
- -mirrored storage