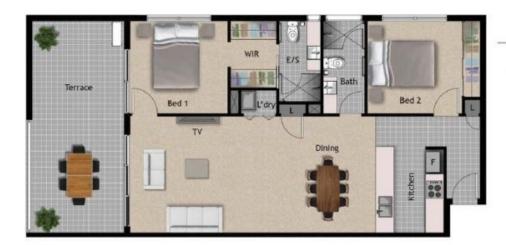

## 22sqm Balcony! Location! Only 28 In The Block! The owner said, " Sell IT"!

Step inside this marvellous inner-city property proudly listed for sale by Newstead Realty. Located at Milton's boutique Messina Apartments and boasting two bedrooms, two bathrooms and one secure underground car park, this spacious apartment features amenities conducive to the highest standard of contemporary living. Offering an expansive floor plan, upon entry to the unit you'll be greeted by tiled flooring in the kitchen alongside stone benchtops, electric cooktops, stainless steel appliances, ample pantry space and black tapware. Migrating past the carpeted lounge and dining area fitted with split-system air-conditioning, immerse yourself in a functional outdoor balcony area perfect for entertaining guests. Back inside, both bedrooms are generously sized with the master including an ensuite, walk-in wardrobe and balcony access. Elsewhere within the complex for your entertainment, there's a magnificent communal barbeque area that expertly captures the vibe of your favourite holiday resort.

## UNIT TYPE D FLOOR PLAN - 2 BEDROOM

INTERNAL 80 sqm EXTERNAL 22 sqm TOTAL 102 sqm

\* PLOOR PLANS ARE INDICATIVE ONLY IS SUBJECT TO PURTHER CHANGE, AREAS IS ROOM SIZES CORRECT AT THRE OF PLOOR PLAN CREATION IS SUBJECT TO FINAL SUBJECT.