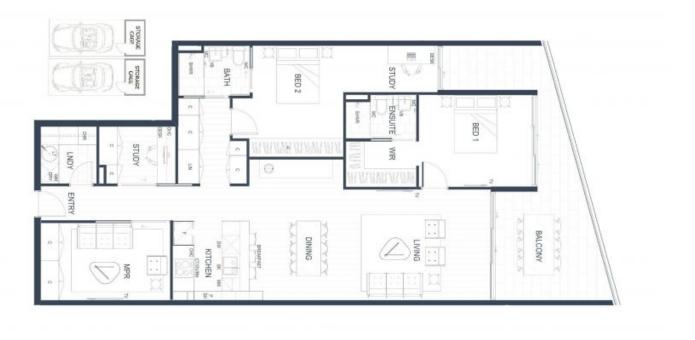

| GASWORKS | APARTMENT<br>TYPENAL 116 HZ<br>BALCOMY 22 HZ<br>TOTAL 128 HZ               |             |                | Freq T                                                                                                                    |                                       |                                                                |
|----------|----------------------------------------------------------------------------|-------------|----------------|---------------------------------------------------------------------------------------------------------------------------|---------------------------------------|----------------------------------------------------------------|
|          | <br>MP 08-<br>MP 08-<br>NOR NO. A LOOK<br>NORTH ALLOOK<br>A LOWING INCLOSE | CANNOT STOR | A PARTY IS NOT | P<br>MINE OF POLICIPAL A SHOP<br>POLICE AND AND AND AND AND<br>A MARK MERCIPANAL CALLY AND<br>A MARK MERCIPANAL CALLY AND | A ANALYSIN<br>TANALASIA<br>LICTOTOTOT | Ser<br>1,75<br>(a) and the<br>property<br>property<br>property |