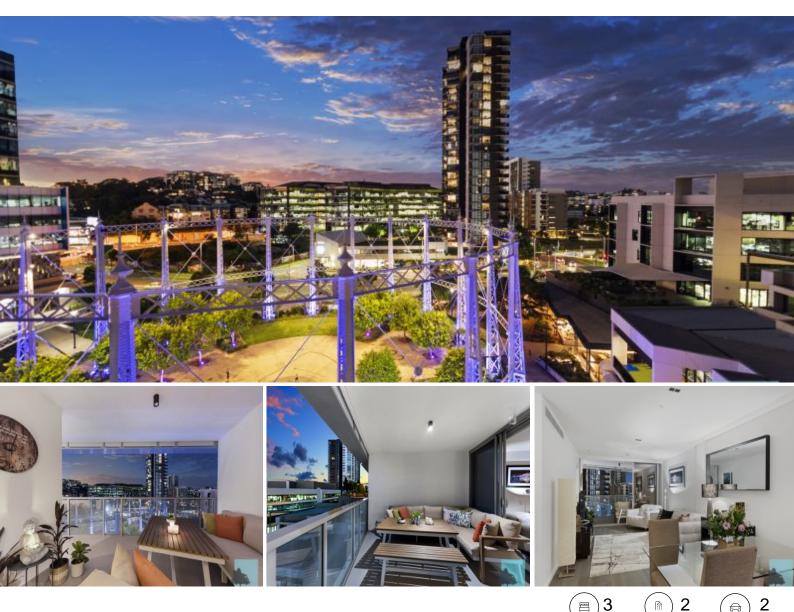

## Size, Opulance, Location, Views! What More Do You Need.

Ladies and gentleman, welcome to your forever home. Unit 606 boasts 138sqm three bedrooms, two bathrooms and two side by side car parks and two storage, the most opulent Newstead apartment on the market can now be yours.

Created by the acclaimed Tom Dooley Developments and featuring a free-flowing floor plan, step into an apartment with finishes that are seldom seen in Brisbane. Entering past the internal laundry room and bedroom on your left and right respectively, a scintillating kitchen instantly wows you. Sit atop of your master chef throne in an area featuring stone benchtop, Miele induction cooktops, Miele appliances with integrated dishwasher, and ample storage.

Situated on the highly sought-after level six looking straight at the peeks of the Gasometer, this apartment wonderfully?includes a spacious?balcony with breathtaking views of the iconic Gasometer sparkling away in the evenings entertaining you and your guests for many years to come.?

Back inside, each bedroom incorporates the high standard of grandeur present throughout th

Price: Council Rates: Strata Rates: Under Contract \$349.00 p/q \$1,606.00 p/q

**Robert Lamprecht** 0419 999 989