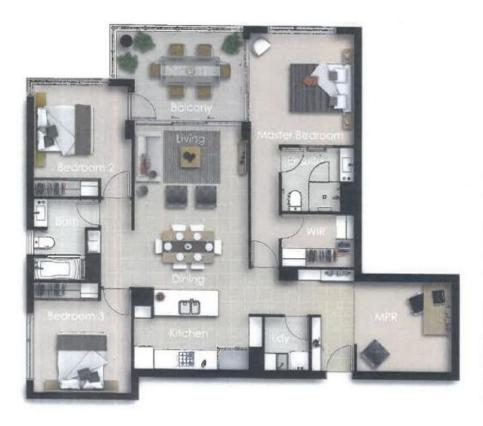

## apartment type 01

| Internal | 117m² |
|----------|-------|
| External | 13m²  |
| Total    | 130m² |

## bed 3 bath 2

| Living/Dining  | 5,3 x 3.7 |
|----------------|-----------|
| Master Bedroom | 3.6 x 3.4 |
| 2nd Bedroom    | 3.0 x 3.0 |
| 3rd Bedroom    | 3.2 x 3.0 |
| MPR            | 3.1 x 2.9 |