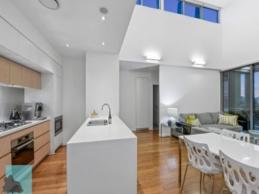

Boasting three bedrooms, two bathrooms and two side by side car parks & storage unit, this upmarket home features four metre high ceilings, Miele appliances upgrade, gas cooking facilities, timber flooring, island benchtops, air-conditioning, excellent ventilation and an supplied Miele washing machine, dryer and dishwasher makes this 5 Star living even better.