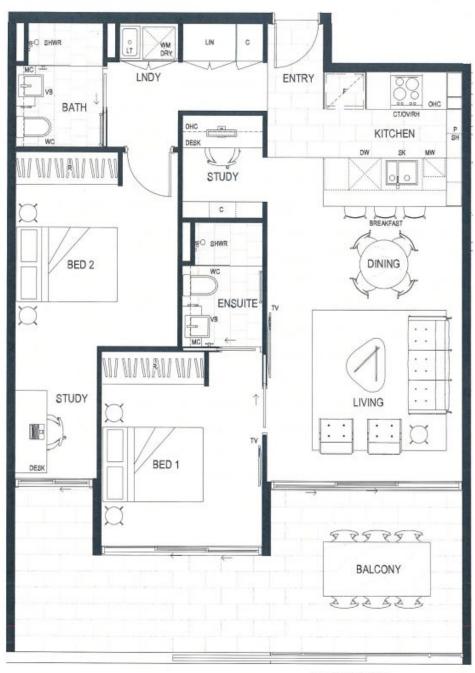

## Top Floor, City Views, Rooftop Pool..

Primely positioned in the heart of Newstead, Brisbane's most prominent inner-city suburb, is this spectacular top floor two bedroom, two bathroom and one car park with storage apartment inside Tom Dooley's acclaimed Gasworks Residences.?

Situated on level 14 with sweeping city and Teneriffe Hill views, stunning design and world-class features are the hallmarks of this dazzling home. Superior amenities on offer include generously sized bedrooms, upgraded wooden floors, ducted air-conditioning, ample storage, private balcony access with external sliding louver panels for privacy, separate study, LED lights and glass splashbacks. Elsewhere within the award-winning building, residents can unwind at the rooftop retreat which boasts a gymnasium, yoga terrace, heated 25m wet edge pool and private sunken courtyards. Elevate your standard of living as the owner of this gorgeous property which won't stay on the market for long.

## Property Features:

- Body Corporate: \$1018 qtr approx

- Rates: \$325 qtr approx - Storage unit in car park

- Located on the top level being 14

\$670,000 Price:

**Robert Lamprecht** 0419 999 989