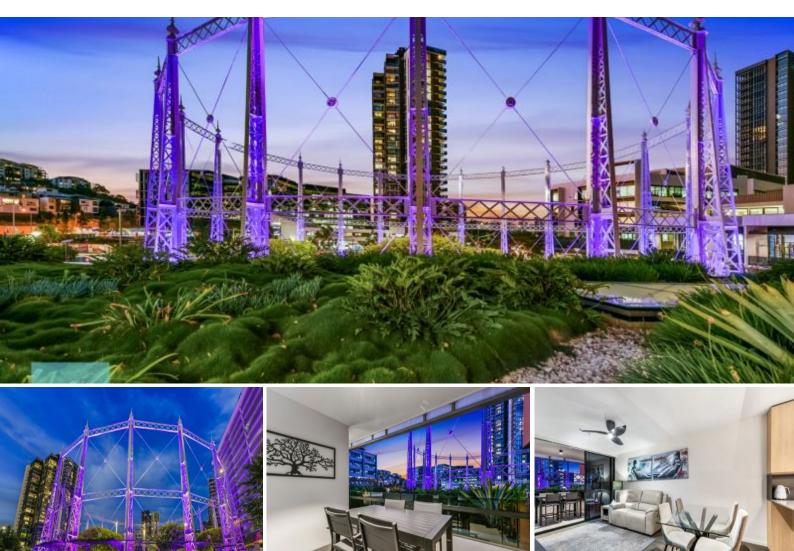

## Rare Gasworks Two Bedroom Master Piece..

Adjacent to the iconic gasometer and the convenience of the Gasworks retail plaza arrives this stunning two bedroom, two bathrooms and one car park home inside Tom Dooley's acclaimed Gasworks Residences.

Situated on the highly sought-after podium level, this apartment wonderfully incorporates stunning design and features which immediately capture the eye upon entry. Built-in 2018, world-class amenities which highlight the luxurious nature of this home include a spacious balcony with extensive views of lush gardens and the gasometer, gourmet kitchen, thick stone benchtops, LED lights and glass splashbacks, generously sized bedrooms, timber flooring throughout the whole apartment, ceiling fans in all rooms & ample storage. Elsewhere within the award-winning building residents can unwind at the rooftop retreat which boasts a gymnasium, yoga terrace, heated 25m wet edge pool and private sunken courtyards. Without a doubt, this is one of the finest examples of inner-city living currently available in south-east Queensland.

Property Features:

- Rare podium level

- Wooden flooring throughout ( upgrade )

Price:

\$675,000

宫)2

R

2