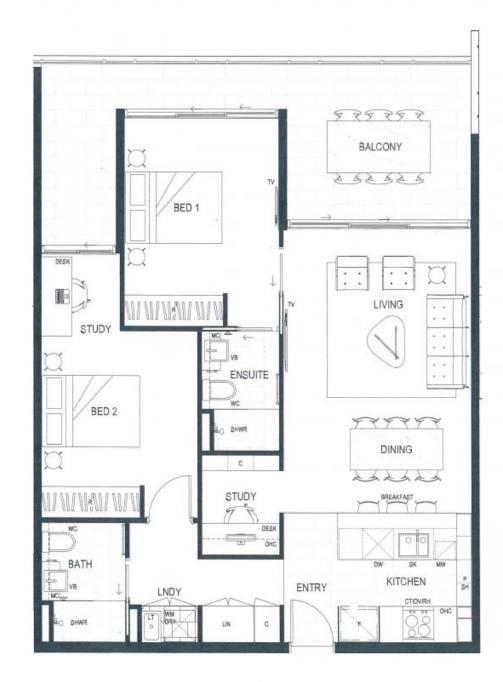

Situated on the highly sought-after podium level, this apartment wonderfully incorporates stunning design and features which immediately capture the eye upon entry. Built-in 2018, world-class amenities which highlight the luxurious nature of this home include a spacious balcony with extensive views of lush gardens and the gasometer, gourmet kitchen, thick stone benchtops, LED lights and glass splashbacks, generously sized bedrooms, timber flooring throughout the whole apartment, ceiling fans in all rooms & ample storage. Elsewhere within the award-winning building residents can unwind at the rooftop retreat which boasts a gymnasium, yoga terrace, heated 25m wet edge pool and private sunken courtyards. Without a doubt, this is one of the finest examples of inner-city living currently available in south-east Queensland.

Property Features:

- Rare podium level

- Wooden flooring throughout ( upgrade )

Price:

\$675,000

宫)2

R

2