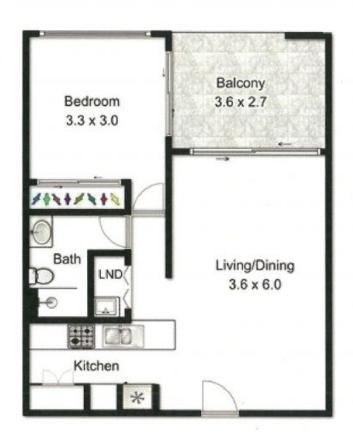

## 704/27 Commercial Rd, Newstead

Whilst every attempt has been made to ensure the accuracy of the floor plan contained here, measurements of doors, windows, rooms and any other items are approximate and no responsibility is taken for any error, omission, or mis-statement. This plan is for illustrative purposes only and should be used as such by any prospective purchaser. The services, systems and appliances shown have not been tested and no guarantee as to their operability or efficiency can be given Floor plan created by SI FostFocus.com.au