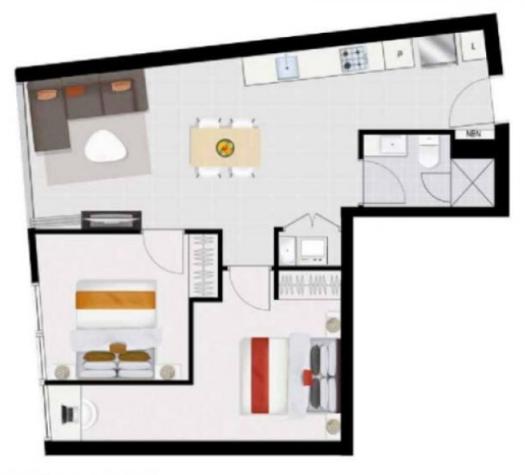

## APARTMENT TYPES & PLANS

## TYPE 2B5

## TOWER 2

LEVELS

5, 7, 9, 11 & 13

INTERNAL 63MF

- \* 2 BED, 1 BATH
- . STUDY NOOK
- · FULLY EQUIPPED KITCHEN
- . ALFRESCO LIVING WITH BI-FOLD WINDOWS.
- . DUCTED AIR CONDITIONING
- CEILING FANS
- STONE BENCHTOPS
- . TILED LIVING AREAS (CARPET IN BEDROOMS)

P - Plantry | L - Linen Cupboard | NBN - Internet

Subject to Variations in accordance with the Contract Timms. The areas shown on this plan are indicative only and are not a representation by the Sefar. See identification Plan contained in the Disclosure Documents for area(s). The Property does not include any familiare shown on this plan other than as set out in the Specifications, Individual unit views differ and may vary from that shown.