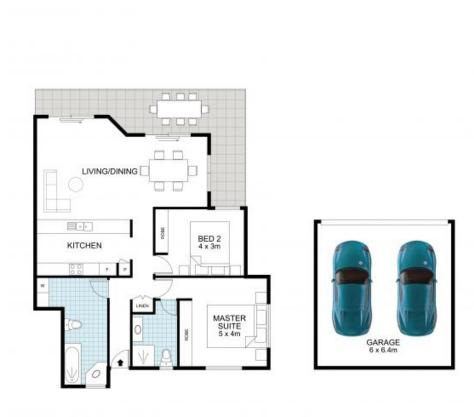

## Rare Double Lock Up Garage, Large Living and Dining To Be Enjoyed.

Wonderfully positioned inside a boutique, eight-unit Bowen Hills residential building, arrives this east-facing two bedroom, two bathroom apartment with a rare double lock up garage.

Spanning a mammoth 127sqm living area excluding 47sqm car park, as soon as you enter the property you'll be instantly blown away by the unrivalled spaciousness of the home. Prepare to be equally impressed by the vast array of amenities on offer including an open-plan design, air-conditioning, full length covered balcony, dazzling kitchen, bedroom ceiling fans and built-in wardrobes. If you're interested, be quick, an apartment of this size and quality won't stay on the market for long.

Property Features:- 127sqm approx living area?- 47sqm approx private lockup garage?with remote

- Body Corporate: \$575 qtr approx

Rates: \$405 qtr approxUtilities: \$305 nqtr approx?

A mere three kilometres from the heart of Brisbane's central business district, this inner

## 1/ 54 Cintra Road, Bowen Hills

Total Area: 150m<sup>2</sup>

Floor plan measurements are approximate and for illustration purposes only

Created by Rolley Photo Media.