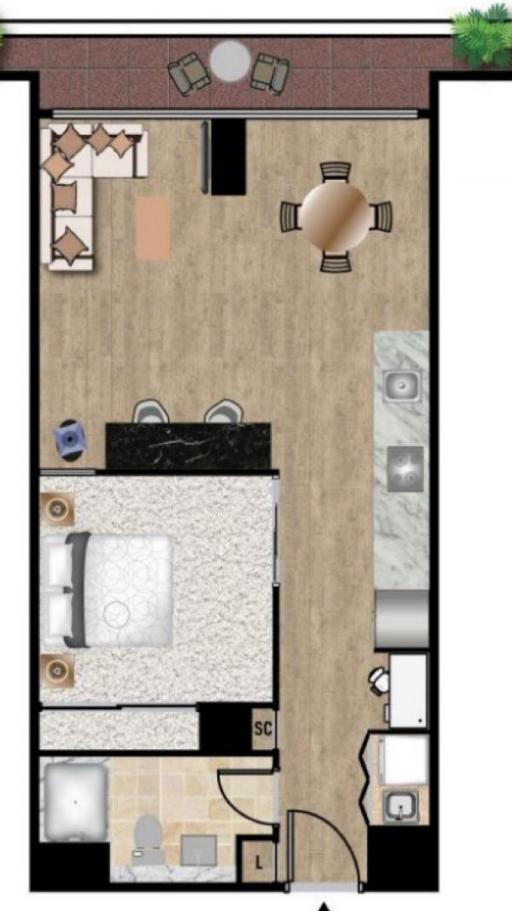

l instantly feel the luxury it exudes as you are greeted by a full equipped kitchen with caesar-stone bench tops, bosch appliances including a microwave, dishwasher, and gas stove.?

You will feel at home with the wooden looking tiled living and dining area with ample room leading onto a balcony with view of Brisbane River! Boasting a good sized bedroom with a built in robe making a king or queen bed fit very easily. The unit has been complemented with the standard Mirvac five star 5 luxury bathroom with a large shower and modern fixtures and fittings.

Features include;

- Body corp around \$ 3200 per year
- Rates around \$1300 per year?
- Renal appraisal around \$375pw



\$357,250



 Robert Lamprecht
 Robert Lamprecht

 0419 999 989
 0419 999 989



## APARTMENT LAYOUT PLAN 1 BEDROOM