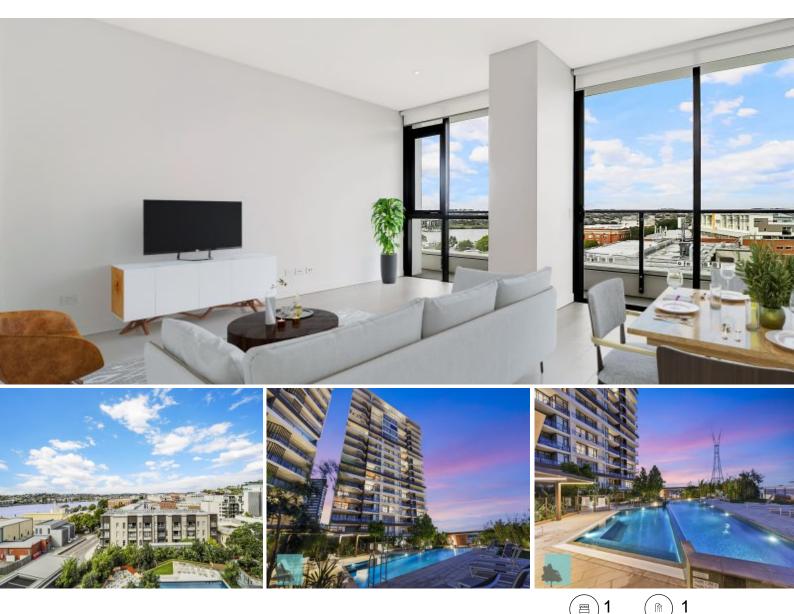

## Seconds From Everything, River Views.

Newstead Realty is proud to present to the market this immaculate four year old executive apartment with views to the pool, teneriffe hill and river. Situated in the ever popular suburb of Newstead, this apartment has everything one would desire for comfortable living with shops and transport only moments away.

As you walk in you will instantly feel the luxury it exudes as you are greeted by a full equipped kitchen with caesar-stone bench tops, bosch appliances including a microwave, dishwasher, and gas stove.?

You will feel at home with the wooden looking tiled living and dining area with ample room leading onto a balcony with view of Brisbane River! Boasting a good sized bedroom with a built in robe making a king or queen bed fit very easily. The unit has been complemented with the standard Mirvac five star 5 luxury bathroom with a large shower and modern fixtures and fittings.