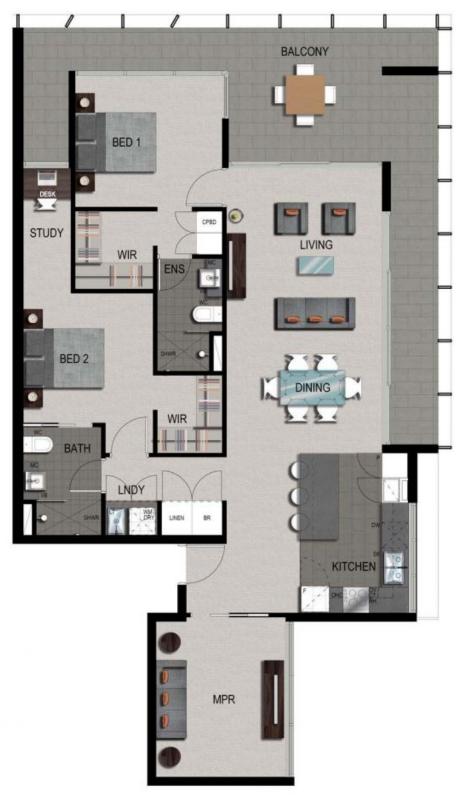

## NEWSTEAD'S MOST EXCLUSIVE 135SQM THREE BEDROOM APARTMENT IS NOW FOR SALE!

Located on level 18 of the Skyring Apartments, a prestigious Tom Dooley Development, this exceptional three bedroom, two bathroom and two car park home is the pinnacle of Newstead living. From your first step inside the apartment, picturesque views of the Brisbane River and Hamilton Hill serve as a telling indicator about how magnificent this home is. Extremely spacious in size, amenities such as a large kitchen island bench, ducted air-conditioning, floor-to-ceiling windows, stainless steel Bosch appliances, a study, ample storage, carpeted floors and a private balcony instantly provides wow factor. There is even a storage shed in the car park for all your sporting goods and more.

## Property Features:

- 105sqm internal 30sqm external

Price:

By Negotiation

**Robert Lamprecht** 0419 999 989