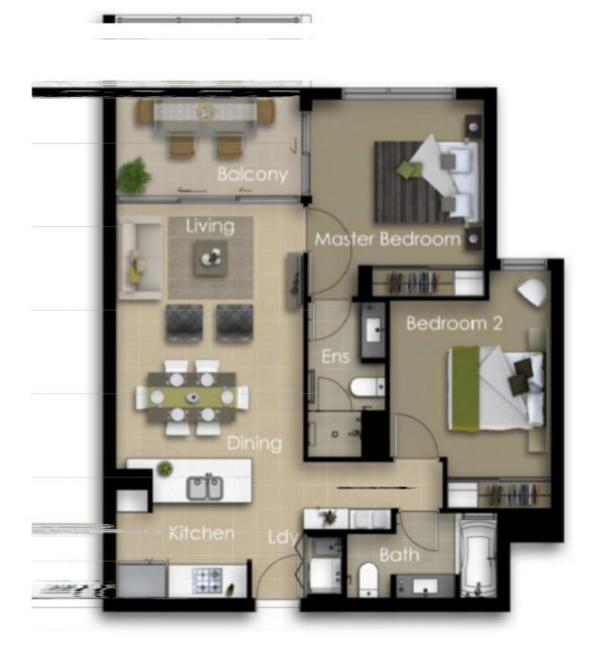

## LUXURIOUS APARTMENT WITH SCENIC PARKLAND VIEWS!

Become the envy of your social circle by purchasing this luxurious level two apartment with rare views overlooking nearby lush green parkland. Located within Watermarque on the Park, an iconic Mirvac development, this spacious 85sqm property is simply breathtaking. Boasting two bedrooms, two bathrooms and one car park, this sensational apartment features four metre high ceilings, Miele appliances, gas cooking facilities, timber flooring, island benchtops, ducted air-conditioning, excellent ventilation and an internal washing machine, dryer and dishwasher. Indulge yourself in a world-class residency, which won't stay on the market for long.