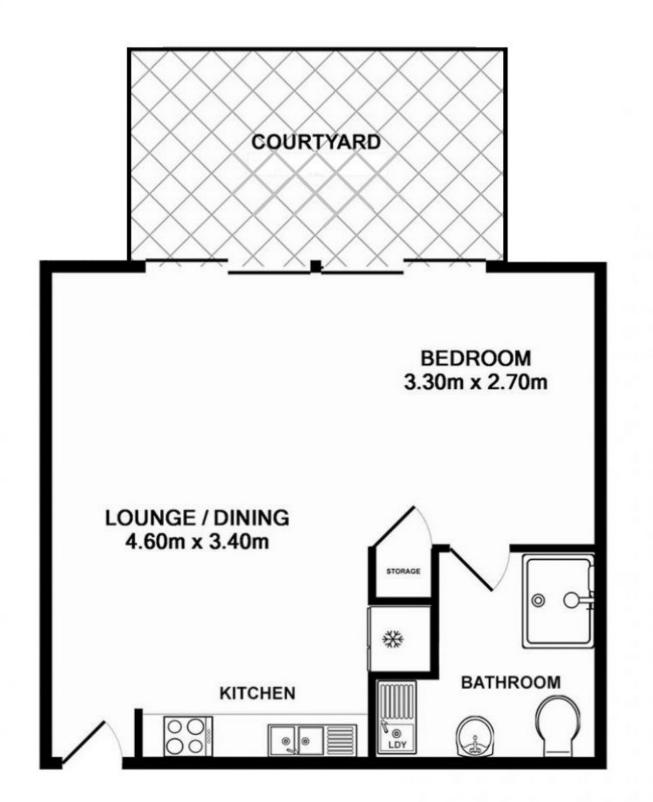

## COSY NEW FARM GEM PERFECT FOR INVESTORS AND FIRST-HOME BUYERS!

When it comes to living in inner-city Brisbane, there are few suburbs as highly desired as New Farm. Guaranteeing a spectacular quality of life, this charming one bedroom studio is right in the heart of the blue-chip suburb. Located on the top floor of the Claradon Apartments, this renovated apartment exudes beauty and boasts a suite of highly desired amenities.

On a daily basis the lucky future homeowner will enjoy air-conditioning, stainless steel bench tops and appliances, gas cooktops, dishwasher, private balcony access as well as an internal washing machine and dryer. Upgrade your lifestyle by purchasing this beautiful home in a vibrant south-east Queensland neighbourhood.