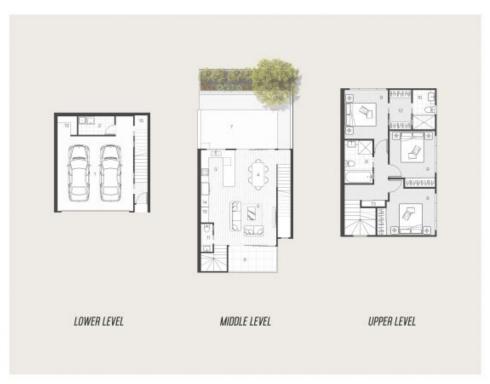

**Price:** \$750,000

Robert Lamprecht 0419 999 989

TOWNHOUSE 4

INTERNAL - 153M<sup>2</sup> BALCONY - 26M<sup>2</sup> COURTYARD - 28M<sup>2</sup>

TOTAL - 207M2

1 / DOUBLE GARAGE 2 / LAUNDRY 3 / KITCHEN 4 / DINING

5/UNNS

6 / BALCONY

8 / BATHROOM 9 / BEORDOM 10 / ENSUITE 11 / POWDER ROOM

7 / COURTYWAD

13 / LINEN 14 / PANTRY 15 / STORAGE UNDER STAIRS 16 / STUDY MOOK

All flushedors and which impressions are illustrative only and nothing on these plans shall constitute a representation by the selfer. The dimension and oness provided one approximate only and reference should always be made to the disclosure statement, included unst views and injour