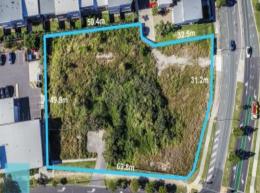

## **EXCELLENT DEVELOPMENT OPPORTUNITY** IN BRISBANE'S NORTHERN SUBURBS!

Occupying a spacious 4400m2 site in Mango Hill, one of south-east Queensland's rising suburbs approximately 30 kilometres north of Brisbane's central business district, arrives this excellent development opportunity.