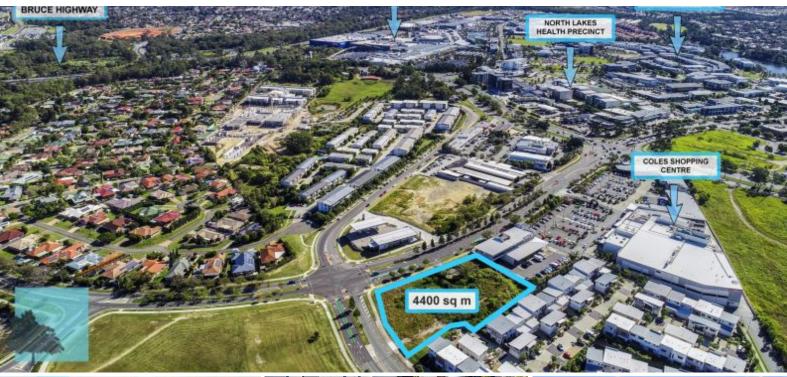

## **EXCELLENT DEVELOPMENT OPPORTUNITY** IN BRISBANE'S NORTHERN SUBURBS!

Occupying a spacious 4400m2 site in Mango Hill, one of south-east Queensland's rising suburbs approximately 30 kilometres north of Brisbane's central business district, arrives this excellent development opportunity.

Adjoining Coles Shopping Centre and within walking distance to the Mango Hill Railway Station, this site is sure to appeal to many.

Enquire today by calling Robert Lamprecht from Newstead Realty on 0419 999 989.