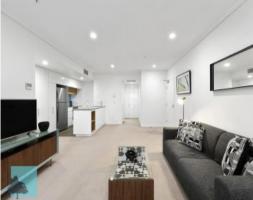

No other one bedroom, one bathroom apartment in the current market compares to this beautiful home. Situated inside DoubleOne3, a prestigious residency in Teneriffe, arrives this gorgeous, north-facing home which comes fully furnished. Spanning a huge 88sqm, coveted amenities include a 27sqm courtyard with integrated greenery, stainless steel European appliances, ample storage, electric cooktops, ducted air-conditioning and stone island kitchen bench tops. Further adding to the immense appeal of this glamorous home is the open-air rooftop terrace which is perfect for taking in cool river breezes or enjoying a cocktail whilst admiring the scintillating city skyline.