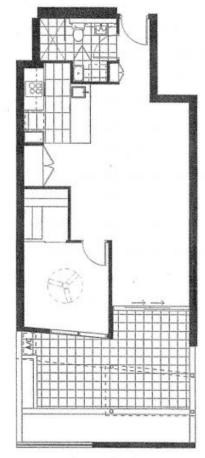

## **UNIT EZ**

## 1 BEDROOM + 1 BATHROOM

Internal area 61m<sup>2</sup> External area 27m<sup>2</sup>

Total area 88m<sup>2</sup>

Apartment Number

Note: This layout plan is only indicative of the anticipated as constructed internal layout and design of the Lot. The Seller may make changes to the interior layout and design of the Lot in accordance with the Contract and which are not Substantial Changes (as defined in the Contract).