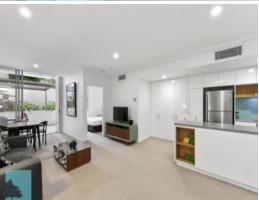

No other one bedroom, one bathroom apartment in the current market compares to this beautiful home. Situated inside DoubleOne3, a prestigious residency in Teneriffe, arrives this gorgeous, north-facing home which comes fully furnished. Spanning a huge 88sqm, coveted amenities include a 27sqm courtyard with integrated greenery, stainless steel European appliances, ample storage, electric cooktops, ducted air-conditioning and stone island kitchen bench tops. Further adding to the immense appeal of this glamorous home is the open-air rooftop terrace which is perfect for taking in cool river breezes or enjoying a cocktail whilst admiring the scintillating city skyline.