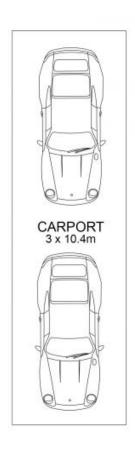

## BE QUICK...146 SQM APARTMENT WITH **COURTYARD!**

Wonderfully situated in the 15-unit Aspire building, a highly-regarded residency in Kedron, arrives this large two bedroom, two bathroom apartment with a tandem car park.

## Property Features:

- 146 sqm
- Low Body Corp around \$780 qtr
- Rates around around \$374 qtr
- Utilities around \$283qtr
- Rented \$395 per week

Price:

Contact Agent

**Robert Lamprecht** 0419 999 989

Floor plan measurements are approximate and for illustrative purposes only. Scale in metres. Floor plan created by Rolley Photo Media. All rights reserved, Copyright 2019