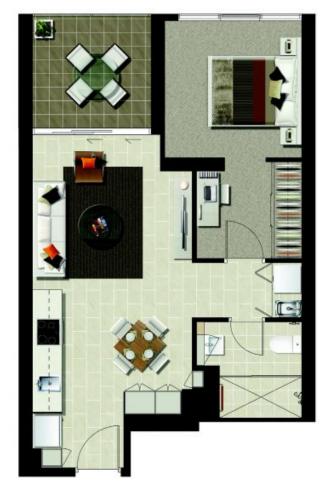

## 1 BEDROOM + 1 BATHROOM

## TYPE A

Internal Area 50m² External Area 7m² Total Area 57m²

Apartment Numbers 202 - 1102

Note: This layout plan is only indicative of the anticipated, as constructed, internal layout and design for the Lot. The Seller may make changes to the interior layout and design of the Lot in accordance with the Contract and which are not Substantial Changes (as defined in the Contract).