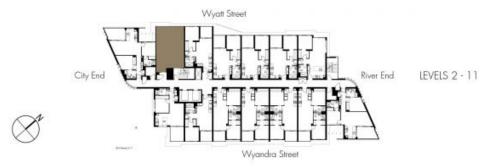

## TYPE A

Internal Area 50m² External Area 7m² Total Area 57m²

Apartment Numbers 202 - 1102

Note: This layout plan is only indicative of the anticipated, as constructed, internal layout and design for the Lot. The Seller may make changes to the interior layout and design of the Lot in accordance with the Contract and which are not Substantial Changes (as defined in the Contract).