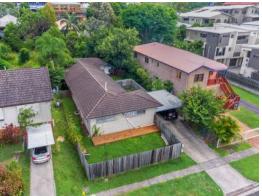

Located on an extremely flat block with minimal slope of 1.85 metres and boasting an enticing 16.7 metre frontage, this property has unlimited potential.

Property features are:

- \* 647m2 block with so much upside
- \* Totally remove existing flats
- \* Each flat offers 2 bedrooms plus 1 bathroom and car accommodation
- \* Current rental returns of approximately \$605 per week for both flats
- \* No flooding or overland flow paths noted
- \* Proven sales for new townhouses & apartments in the suburb
- \* Short walk to cafes, trains and parklands
- \* Perfect for a super fund project or boutique developer