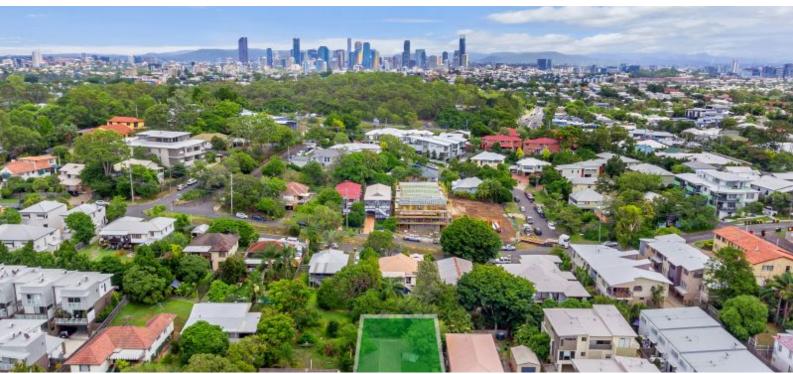

## **Development Opportunity!**

Minutes away from shops, public transport and the central business district arrives this 647sqm block in Morningside that's perfect for investors looking to develop apartments or townhouses.

Located on an extremely flat block with minimal slope of 1.85 metres and boasting an enticing 16.7 metre frontage, this property has unlimited potential.

Property features are:

- \* 647m2 block with so much upside
- \* Totally remove existing flats
- \* Each flat offers 2 bedrooms plus 1 bathroom and car accommodation
- \* Current rental returns of approximately \$605 per week for both flats
- \* No flooding or overland flow paths noted
- \* Proven sales for new townhouses & apartments in the suburb
- \* Short walk to cafes, trains and parklands
- \* Perfect for a super fund project or boutique developer