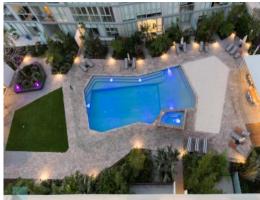

Glamorous features include a open-plan tiled living area, sizeable bedroom, separate study nook off the living area and a gourmet kitchen area with stone benchtops.

Additional perks that the future homeowner will be able to enjoy include access to a pool beach oasis, teppanyaki bar, yoga lawn and fully equipped gymnasium.