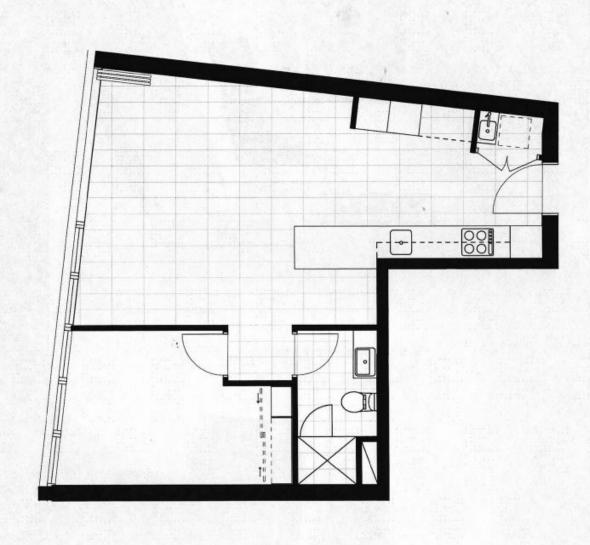

Located on level 11 in the 14 level block, this quaint home boasts scintillating views of Brisbane's picturesque city skyline and features world-class amenities all throughout the cosy apartment.

Upon entry to this magnificently designed home, you'll be greeted by a lengthy entry point with ample storage space instantly recognisable amongst many other highly desired amenities.

Glamorous features include a open-plan tiled living area, sizeable bedroom, separate study nook off the living area and a gourmet kitchen area with stone benchtops.

Additional perks that the future homeowner will be able to enjoy include access to a pool beach oasis, teppanyaki bar, yoga lawn and fully equipped gymnasium.