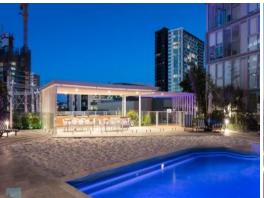

Glamorous features include a open-plan tiled living area, sizeable bedroom, separate study nook off the living area and a gourmet kitchen area with stone benchtops.

Additional perks that the future homeowner will be able to enjoy include access to a pool beach oasis, teppanyaki bar, yoga lawn and fully equipped gymnasium.