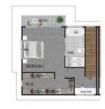

Upstairs the entire top level is impressively dedicated to the well lit master suite. Featuring an extra large bedroom, spacious and finely finished walk-in wardrobe and ducted air-conditioning, recently installed sheer curtains and block out blinds, this area is perfect for an executive who enjoys the finer aspects of life.

## **FLOOR PLANS**

TOWNHOME 4 3 bed · 2 bath · 2 Car LUG

> Internal Area 195m2 External Area 23m2 Total Area 218 sqm

LEVEL ONE Living Level

LEVEL TWO Master Suite

This image is an artists impression for graphic illustration purposes only and is subject to change due to detailed design considerations