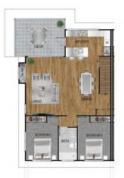

## **FLOOR PLANS**

TOWNHOME 4 3 bed · 2 bath · 2 Car LUG

> Internal Area 195m2 External Area 23m2 Total Area 218 sqm

LEVEL ONE Living Level

LEVEL TWO Master Suite

This image is an artists impression for graphic illustration purposes only and is subject to change due to detailed design considerations