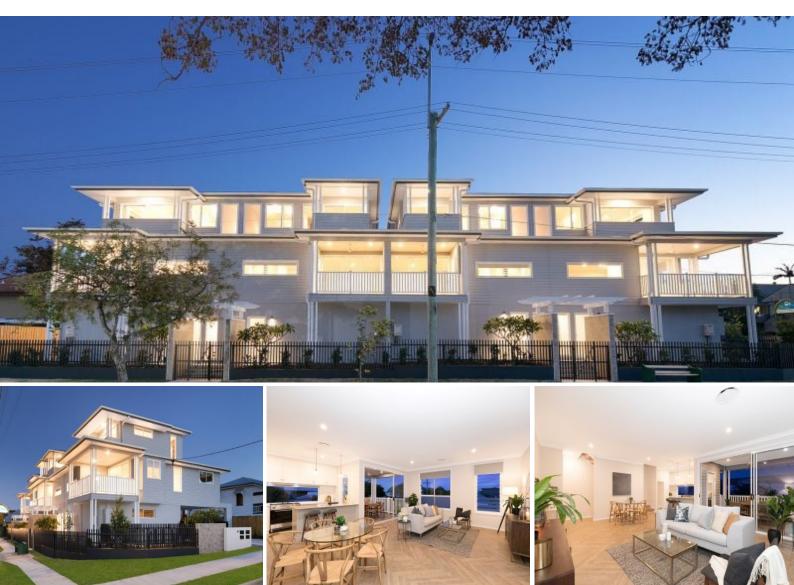

## THE ASCOT PROPERTY OF YOUR DREAMS IS NOW AVAILABLE!

Private Inspections only.

Perfectly positioned within the magnificent, architecturally designed Hampton Residences, a renowned Ascot address comprising of four enviable tri-level townhomes, arrives this brilliantly positioned 262 sqm three bedroom, two bathroom and two car park property.

Merely one year old, upon entry you'll be blown away by breathtaking amenities which include unused European Delonghi appliances, imported Italian marble bench tops, herringbone floors and 2.9 metre plus ceilings.

Upstairs the entire top level is impressively dedicated to the well lit master suite. Featuring an extra large bedroom, spacious and finely finished walk-in wardrobe and ducted air-conditioning, recently installed sheer curtains and block out blinds, this area is perfect for an executive who enjoys the finer aspects of life.