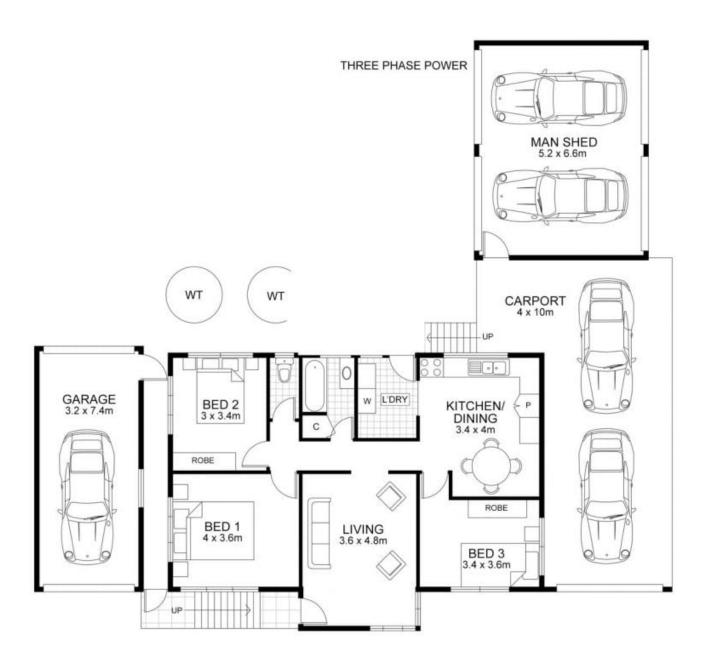

## 577sqm, 5 Car Lock up, Renovators Delight With Potential!

Sure to appeal to those looking for a renovation project, families and savvy investors, arrives this charming Bracken Ridge property with three bedrooms, one bathroom and five car parks. Occupying a spacious 577sqm block of land, amenities within the property include ceiling fans, ample kitchen storage, electric cooking appliances, carpeted floors in the living room and bedrooms as well as vinyl kitchen floors.

Externally, there's a huge backyard for the future homeowner to utilise as well as a large shed with three phase power capacity sure to entice anyone employed in a trade capacity. Without doubt, this quality property won't remain on the market for long.

## Property Features:

- Council rates of approximately \$1160 per year.
- Rental appraisal of approximately \$ 350 \$359 per week.
- 577sqm
- 5 car lock up with 3 phase power ( side shed valued at \$15,000 )