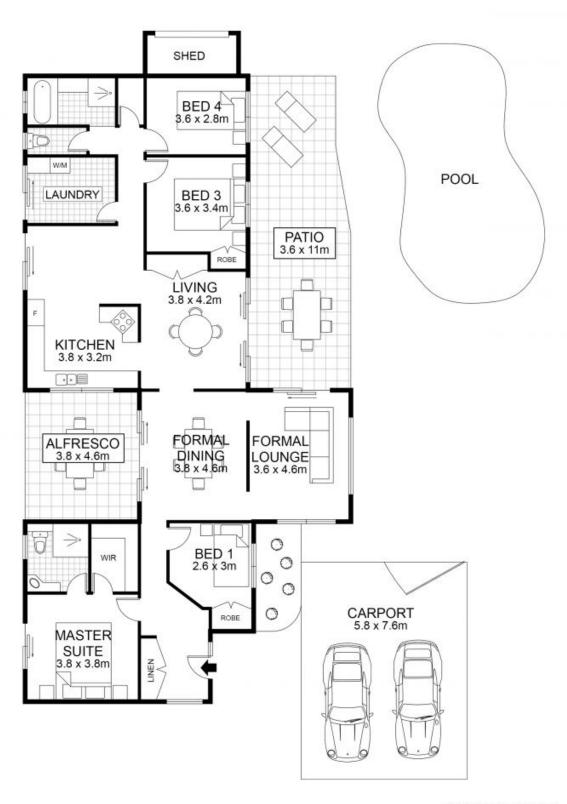

- ? Solid brick and tile home, with 4 generous bedrooms
- ? Steel frame with insulated roof and walls

Price: Low to Mid \$600,000's

Robert Lamprecht 0419 999 989

0 1 2 3 4 5
Floor plan measurements are approximate and for illustrative purposes only. Scale in metres.
Floor plan created by Rolley Photo Media. All rights reserved, Copyright 2016

INTERNAL: 172 m²
CARPORT: 44 m²
EXTERNAL: 47 m²
TOTAL AREA: 263 m²