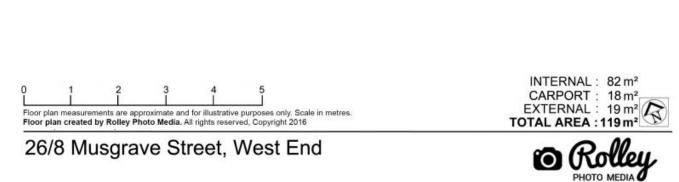

couples, friends & small families, this property hosts two large bedrooms, an ensuite & main bathroom. Built in robes, air conditioning, internal laundry & a large balcony for entertaining family & friends.

A fully appointed kitchen features a large fridge space, stainless steel appliances, dishwasher & stone bench tops. This flows through to the well sized lounge and is a light filled, neutral space.

Enjoy glimpses of Brisbane City & take advantage of being a short stroll from the ferry, bikeways & boutique stores. West End is full of trendy bars, popular restaurants & hosts the famous Davies Park markets.

Features include:

- over \$1,170,000 in the sinking fund.
- Body Corp around \$5190 per year
- Rental \$470pw



\$470,000

E

**A** 2

1

A



**Robert Lamprecht** 0419 999 989





CARPORT 3 x 6m