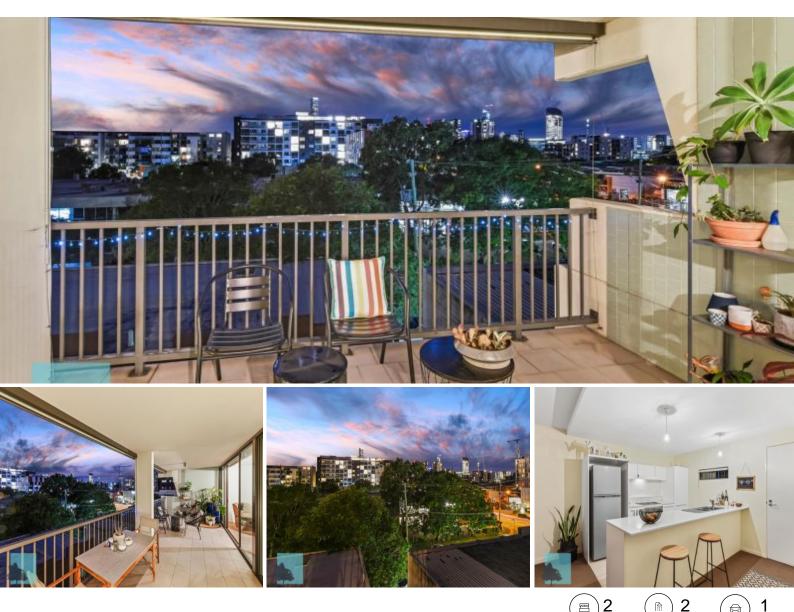

## Large Living, City Views, Brilliant Location!

This beautifully modern two bedroom two bathroom apartment located in the 'SL8' building is designed by an award winning architect & is in the heart of one of Brisbane's most vibrant districts.

Suitable for couples, friends & small families, this property hosts two large bedrooms, an ensuite & main bathroom. Built in robes, air conditioning, internal laundry & a large balcony for entertaining family & friends.

A fully appointed kitchen features a large fridge space, stainless steel appliances, dishwasher & stone bench tops. This flows through to the well sized lounge and is a light filled, neutral space.

Enjoy glimpses of Brisbane City & take advantage of being a short stroll from the ferry, bikeways & boutique stores. West End is full of trendy bars, popular restaurants & hosts the famous Davies Park markets.