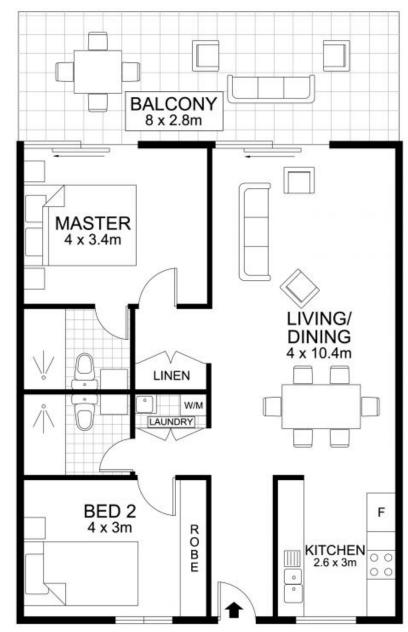

Suitable for couples, friends & small families, this property hosts two large bedrooms, an ensuite & main bathroom. Built in robes, air conditioning, internal laundry & a large balcony for entertaining family & friends.

A fully appointed kitchen features a large fridge space, stainless steel appliances, dishwasher & stone bench tops. This flows through to the well sized lounge and is a light filled, neutral space.

Enjoy glimpses of Brisbane City & take advantage of being a short stroll from the ferry, bikeways & boutique stores. West End is full of trendy bars, popular restaurants & hosts the famous Davies Park markets.