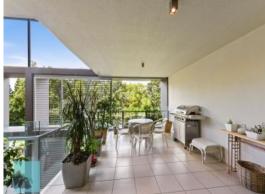

The fully carpeted lounge and dining room also opens out to the front balcony with large multi fold slide back doors providing a delightful indoor/outdoor feel.

The modern kitchen, with stone benchtops and breakfast bar, gas cooktop with wok burner, electric oven, double bowl sink with insinkerator, dishwasher, rangehood and 2 pak cabinetry with double fridge cavity is spacious and functional.