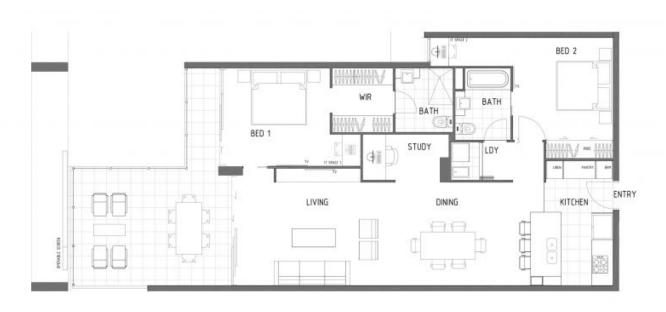

## Huge 126 sqm Apartment, Brilliant Location, Gym & Pool!!

This delightful 2 bedroom apartment features relaxing views from the huge front, glassed framed balcony located on level 3. The Master Suite with double hanging walk through robe and ensuite has access to the balcony through floor to ceiling glass doors. The second bedroom with an ensuite, has built ins and own study nook.

The fully carpeted lounge and dining room also opens out to the front balcony with large multi fold slide back doors providing a delightful indoor/outdoor feel.

The modern kitchen, with stone benchtops and breakfast bar, gas cooktop with wok burner, electric oven, double bowl sink with insinkerator, dishwasher, rangehood and 2 pak cabinetry with double fridge cavity is spacious and functional.

Additionally, and to the side of the lounge area, is a small study with built in desk and shelving offering convenience and visibility.

The quality and style of the complex is first class with on site management, resort style