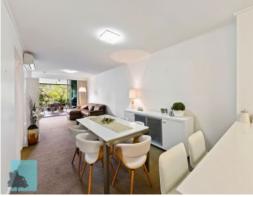

The fully carpeted lounge and dining room also opens out to the front balcony with large multi fold slide back doors providing a delightful indoor/outdoor feel.

The modern kitchen, with stone benchtops and breakfast bar, gas cooktop with wok burner, electric oven, double bowl sink with insinkerator, dishwasher, rangehood and 2 pak cabinetry with double fridge cavity is spacious and functional.

Additionally, and to the side of the lounge area, is a small study with built in desk and shelving offering convenience and visibility.

The quality and style of the complex is first class with on site management, resort style