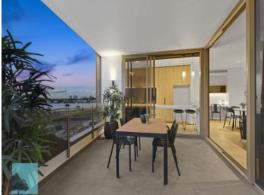

## Luxurious, State Of The Art, Award Winning LUCENT!

Lucent is the latest masterpiece produced by award-winning property developer Cavcorp. This rare N-E corner 116sqm two bedroom, two bathroom home with one car park boasts a range of five-star amenities. These include an open-plan design, timber floors, walk-in wardrobes, 40mm stone benchtops, gas cooktops, European stainless steel appliances, ducted air-conditioning and spacious 24sqm balcony featuring a beautiful kitchen servery. Furthermore, upstairs at Club 55 is Australia's longest rooftop infinity pool with dedicated underwater speakers, uninterrupted city views, a world-class fitness centre with free weights, Teppanyaki bar, open-air cinema, private dining room, sauna, spa, 42 European sunbeds, yoga lawn and golf simulator.