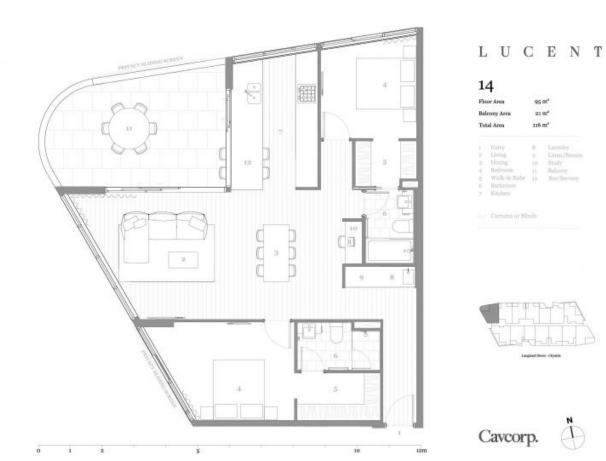

## Luxurious, State Of The Art, Award Winning LUCENT!

Lucent is the latest masterpiece produced by award-winning property developer Cavcorp. This rare N-E corner 116sqm two bedroom, two bathroom home with one car park boasts a range of five-star amenities. These include an open-plan design, timber floors, walk-in wardrobes, 40mm stone benchtops, gas cooktops, European stainless steel appliances, ducted air-conditioning and spacious 24sqm balcony featuring a beautiful kitchen servery. Furthermore, upstairs at Club 55 is Australia's longest rooftop infinity pool with dedicated underwater speakers, uninterrupted city views, a world-class fitness centre with free weights, Teppanyaki bar, open-air cinema, private dining room, sauna, spa, 42 European sunbeds, yoga lawn and golf simulator.

Property information:

- Internal: 95 sqm

- Balcony: 21 sqm

- Car Park: 1

- Low body corporate \$3600pyr approx

- Rates \$1486 yry approx

- Property boasts an excellent on-site property management team who provide an impeccable,