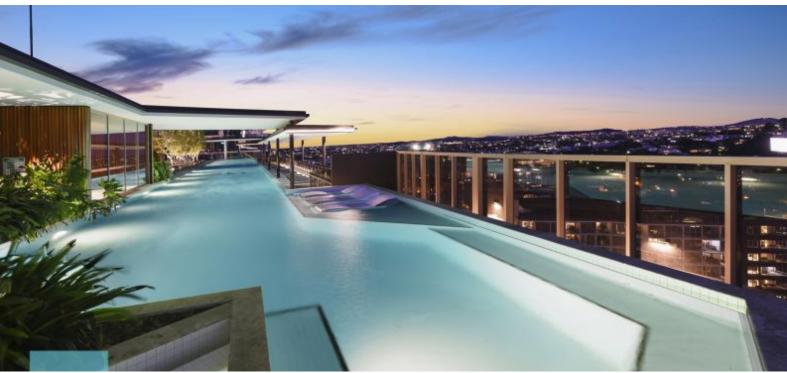

## Luxurious, State Of The Art, Award Winning LUCENT!

Lucent is the latest masterpiece produced by award-winning property developer Cavcorp. This rare N-E corner 116sqm two bedroom, two bathroom home with one car park boasts a range of five-star amenities. These include an open-plan design, timber floors, walk-in wardrobes, 40mm stone benchtops, gas cooktops, European stainless steel appliances, ducted air-conditioning and spacious 24sqm balcony featuring a beautiful kitchen servery. Furthermore, upstairs at Club 55 is Australia's longest rooftop infinity pool with dedicated underwater speakers, uninterrupted city views, a world-class fitness centre with free weights, Teppanyaki bar, open-air cinema, private dining room, sauna, spa, 42 European sunbeds, yoga lawn and golf simulator.