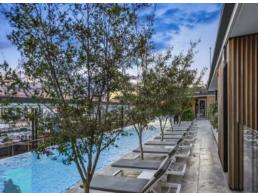

## Luxurious, State Of The Art, Award Winning LUCENT!

Lucent is the latest masterpiece produced by award-winning property developer Cavcorp. This rare N-E corner 116sqm two bedroom, two bathroom home with one car park boasts a range of five-star amenities. These include an open-plan design, timber floors, walk-in wardrobes, 40mm stone benchtops, gas cooktops, European stainless steel appliances, ducted air-conditioning and spacious 24sqm balcony featuring a beautiful kitchen servery. Furthermore, upstairs at Club 55 is Australia's longest rooftop infinity pool with dedicated underwater speakers, uninterrupted city views, a world-class fitness centre with free weights, Teppanyaki bar, open-air cinema, private dining room, sauna, spa, 42 European sunbeds, yoga lawn and golf simulator.