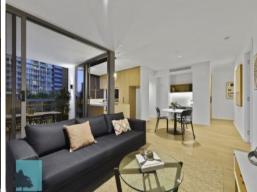

## Luxurious, State Of The Art, Award Winning LUCENT!

Lucent is the latest masterpiece produced by award-winning property developer Cavcorp. This rare N-E corner 116sqm two bedroom, two bathroom home with one car park boasts a range of five-star amenities. These include an open-plan design, timber floors, walk-in wardrobes, 40mm stone benchtops, gas cooktops, European stainless steel appliances, ducted air-conditioning and spacious 24sqm balcony featuring a beautiful kitchen servery. Furthermore, upstairs at Club 55 is Australia's longest rooftop infinity pool with dedicated underwater speakers, uninterrupted city views, a world-class fitness centre with free weights, Teppanyaki bar, open-air cinema, private dining room, sauna, spa, 42 European sunbeds, yoga lawn and golf simulator.