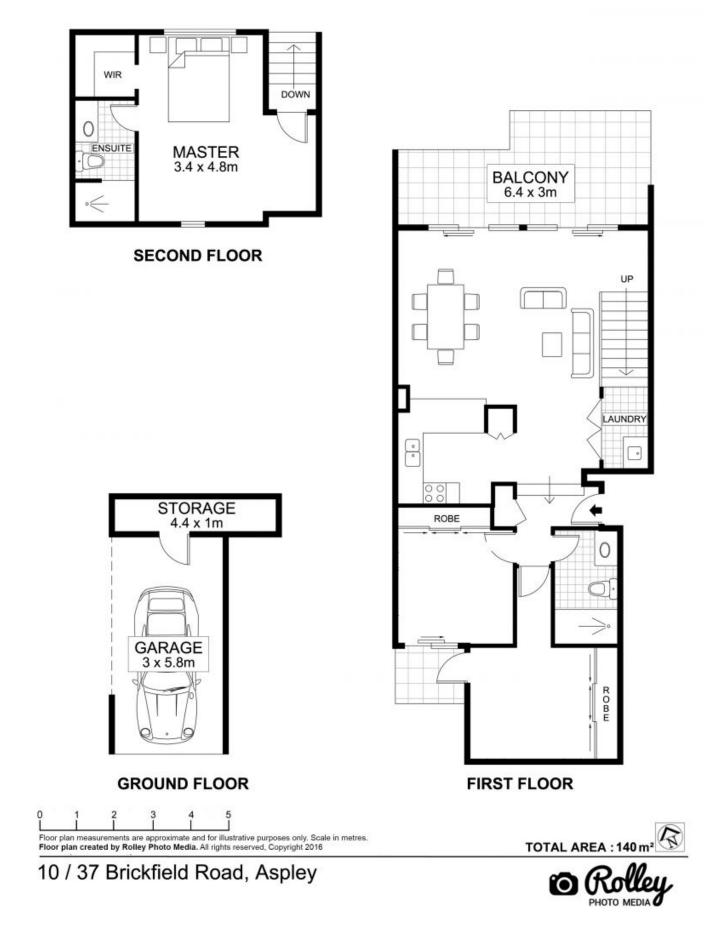

## 140sqm Living, Private and leafy outlook, Freshly Painted.

Glowing with excellent natural light, this magnificently spacious & freshly painted 140sqm property features three bedrooms, two bathrooms and one secure car park. Split across two levels, upon entry you'll be blown away by the free-flowing nature of the home which travels seamlessly from the living and dining areas to the entertainer's balcony. Within the property, wonderful amenities include high ceilings, air conditioning, timber staircases, stone benchtops, ample storage, a Venini dishwasher, Omega cooktops and Westinghouse oven. Without question, this is a gem of a property in Brisbane's northern suburbs.