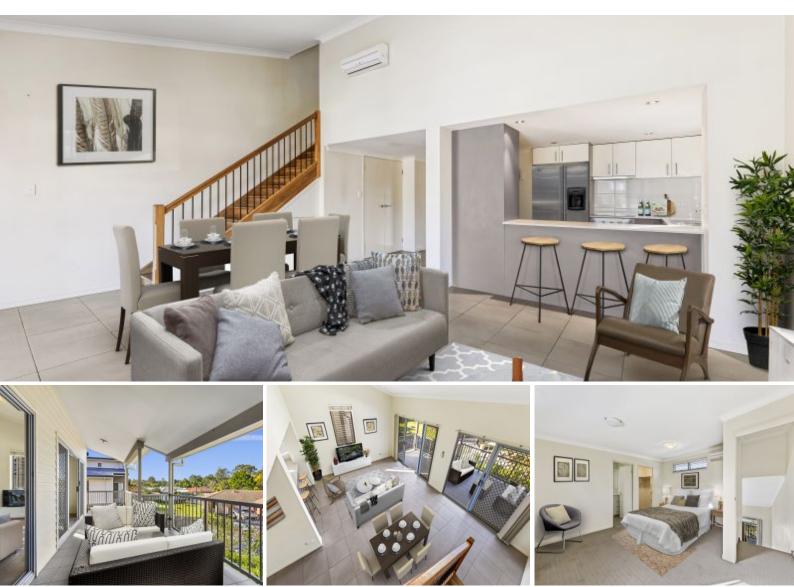

## 140sqm Living, Private and leafy outlook, Freshly Painted.

Glowing with excellent natural light, this magnificently spacious & freshly painted 140sqm property features three bedrooms, two bathrooms and one secure car park. Split across two levels, upon entry you'll be blown away by the free-flowing nature of the home which travels seamlessly from the living and dining areas to the entertainer's balcony. Within the property, wonderful amenities include high ceilings, air conditioning, timber staircases, stone benchtops, ample storage, a Venini dishwasher, Omega cooktops and Westinghouse oven. Without question, this is a gem of a property in Brisbane's northern suburbs.

Property features:

- Low body corporate \$2664 per year
- Vacant possession which was previously rented for \$430pw
- Rates \$376 per quarter
- Utilities \$270 per quarter

13 kilometres from the central business district in Aspley, this property is within close proximity to the renowned Westfield Chermside Shopping Centre and Aspley Shopping Centre. Furthermore, there are many reputable schools nearby such as St. Dympna's Primary School, Price: