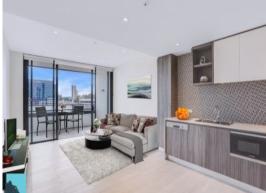

## A RARE UNISON APARTMENT WITH SPECTACULAR RIVER VIEWS!

Please contact Robert for a private viewing.

Situated within the luxurious confines of Mirvac's treasured Unison tower two, a landmark building that opened to the public in 2016, this 95sqm pet-friendly apartment is nothing short of spectacular in location and amenity. Boasting breathtaking views of the Brisbane River from the spacious balcony, other notable features include ducted air-conditioning, upgraded Miele appliances, gas cooking facilities, reconstituted stone bench tops and ample storage.

- Two bedrooms, two bathrooms and one car park (also with a storage unit).
- Amenities include ducted air-conditioning, upgraded Miele appliances, electric cooking facilities, reconstituted stone bench tops and ample kitchen storage.
- Oak-look flooring in living areas and carpeted well sized bedrooms.
- A private and spacious balcony with dazzling views of the iconic Brisbane River.
- Residential perks include a well equipped gymnasium, swimming pool, barbeque area with r