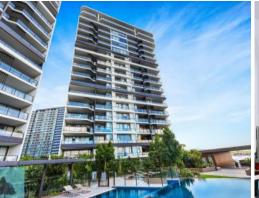

## A RARE UNISON APARTMENT WITH SPECTACULAR RIVER VIEWS!

Please contact Robert for a private viewing.

Situated within the luxurious confines of Mirvac's treasured Unison tower two, a landmark building that opened to the public in 2016, this 95sqm pet-friendly apartment is nothing short of spectacular in location and amenity. Boasting breathtaking views of the Brisbane River from the spacious balcony, other notable features include ducted air-conditioning, upgraded Miele appliances, gas cooking facilities, reconstituted stone bench tops and ample storage.

- Two bedrooms, two bathrooms and one car park (also with a storage unit).
- Amenities include ducted air-conditioning, upgraded Miele appliances, electric cooking facilities, reconstituted stone bench tops and ample kitchen storage.
- Oak-look flooring in living areas and carpeted well sized bedrooms.
- A private and spacious balcony with dazzling views of the iconic Brisbane River.
- Residential perks include a well equipped gymnasium, swimming pool, barbeque area with r