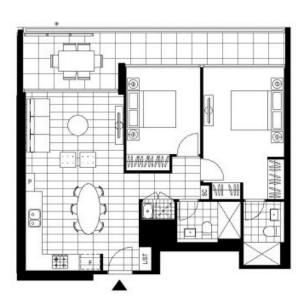

- Two bedrooms, two bathrooms and one car park (also with a storage unit).
- Amenities include ducted air-conditioning, upgraded Miele appliances, electric cooking facilities, reconstituted stone bench tops and ample kitchen storage.
- Oak-look flooring in living areas and carpeted well sized bedrooms.
- A private and spacious balcony with dazzling views of the iconic Brisbane River.
- Residential perks include a well equipped gymnasium, swimming pool, barbeque area with r

\$520,000 Price:

**Robert Lamprecht** 0419 999 989

LEVEL 4,5,6,7,8,9,11,13

2 BEDROOM APARTMENT

Internal Area 76 m²
Balcony Area 19 m²
Total Area 95 m²

Area sident to find oney, see included balcony and or transmitted to the desired and or transmitted to the desired and external enough area.