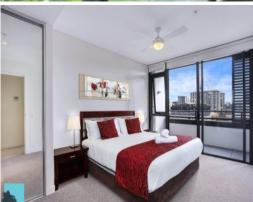

- Two bedrooms, two bathrooms and one car park (also with a storage unit).
- Amenities include ducted air-conditioning, upgraded Miele appliances, electric cooking facilities, reconstituted stone bench tops and ample kitchen storage.
- Oak-look flooring in living areas and carpeted well sized bedrooms.
- A private and spacious balcony with dazzling views of the iconic Brisbane River.
- Residential perks include a well equipped gymnasium, swimming pool, barbeque area with r