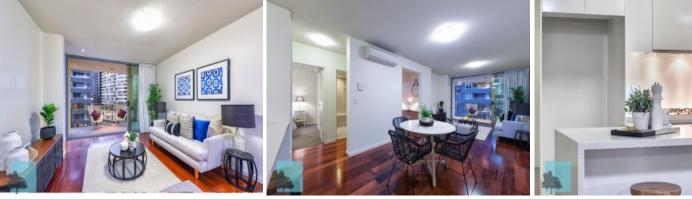

## City & River Views, Penthouse Upgrades, Polished Wooden Flooring!

Excellently positioned on level eight of Teneriffe's prestigious COMO Apartments, a landmark Cavcorp development that was constructed in 2013, this two bedroom apartment with two bathrooms is brilliantly designed. Upon entry guests are greeted by a multi-purpose room to the right and an open-plan layout that flows seamlessly to a large balcony with gorgeous river and city views. Incorporating high-quality penthouse finishes impressive amenities include:

- Amazing Body corp sitting around \$631,000
- Body Corporate around \$1183qtr
- Rates around \$351qtr

- Stainless steel Miele kitchen appliances as well as thick stone bench tops.

- Timber flooring in the living areas of the apartment.
- Air-conditioning throughout the home.
- Walk-in wardrobes in both bedrooms.
- An additional study that backs onto the living area.
- Laundry facilities within the apartment.
- Upgraded travertine tiles in both bathrooms.