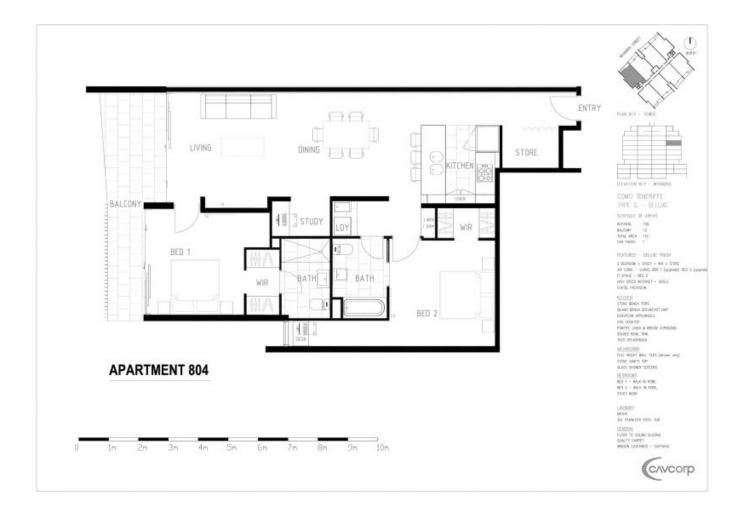

## City & River Views, Penthouse Upgrades, Polished Wooden Flooring!

Excellently positioned on level eight of Teneriffe's prestigious COMO Apartments, a landmark Cavcorp development that was constructed in 2013, this two bedroom apartment with two bathrooms is brilliantly designed. Upon entry guests are greeted by a multi-purpose room to the right and an open-plan layout that flows seamlessly to a large balcony with gorgeous river and city views. Incorporating high-quality penthouse finishes impressive amenities include:

- Amazing Body corp sitting around \$631,000
- Body Corporate around \$1183qtr
- Rates around \$351qtr

- Stainless steel Miele kitchen appliances as well as thick stone bench tops.

- Timber flooring in the living areas of the apartment.
- Air-conditioning throughout the home.
- Walk-in wardrobes in both bedrooms.
- An additional study that backs onto the living area.
- Laundry facilities within the apartment.
- Upgraded travertine tiles in both bathrooms.