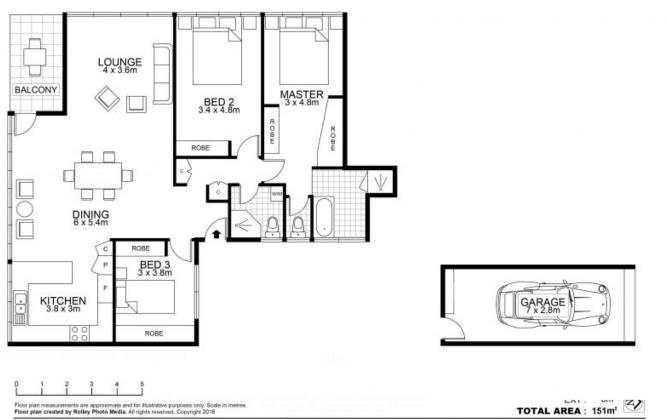

## **UNCONDITIONAL IN 7 DAYS!**

Combining absolute river frontage and a premier south-east Queensland address, Newstead Realty are proud to present this gorgeous home at 18/128 Oxlade Drive in New Farm. Upon entry your eyes will be drawn towards scintillating views of Brisbane River which put a sparkling touch on a spacious 137sqm property that utilises every inch perfectly by integrating spacious living, dining and sitting areas. Located on level five of six in an exclusive 24-unit residential complex, additional amenities of note include:

- Body corporate \$1450 qtr
- Healthy sinking fund with over \$280,0000
- An elegant kitchen with electric cooking facilities, granite benchtops, ample storage, dishwasher cabinetry and directional spot lights.
- Tiled flooring throughout living and dining areas.
- Climate control in the form of air-conditioning and ceiling fans.
- Access to a well-sized private balcony overlooking the nearby park and river.
- Carpeted bedrooms with built-in wardrobes, mirrors and storage.
- Scope to use the third bedroom as a study.
- One lock up secure car park garage