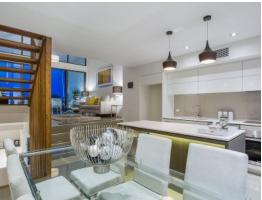

- Low body corporate around \$2514 per year
- Rented at \$620pw
- A galley-style kitchen with gas cooking, overhead cupboards and island bench tops
- Reverse cycle zoned and ducted air-conditioning
- Stainless steel BOSCH appliances and exquisite travertine flooring
- Timber staircase with foot level lighting
- One separate study nook
- Glass walls with scenic views in the direction of Mt Gravatt Hill and Toohey Forest
- Video surveillance installed throughout the property
- Ample storage