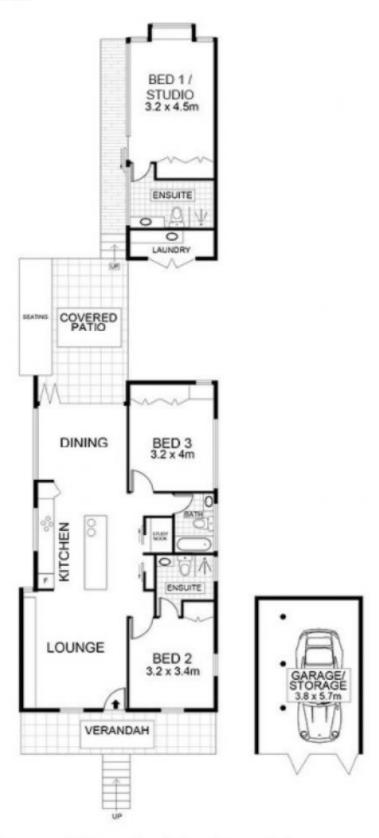

## 22 Royal Tce Hamilton

Floor plans are for illustration purposes only. Measurements are in metres and are approximate.