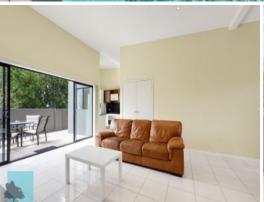

## 3.3 High Ceilings. Top level. Located at the back of the complex!

Spacious and affordable, this two bedroom, two bathroom apartment catches the eye. Peacefully nestled at the back of the 15-unit Aspire complex, there are countless amenities available. These include an open-plan layout, two spacious balconies, stone bench tops, tiled living areas, stainless steel appliances, internal laundry facilities and 3.3 metre high ceilings. Furthermore, access to a superb residential swimming pool and a tandem underground car park with an extremely large storage area make this home a tantalising prospect.

## Features:

- Body Corp \$768.75 qtr
- Rates around \$374 qtr
- Utilities \$283qtr
- Renting for \$385 per week
- Fully furnished
- ? Located at the back of the 15-unit Aspire complex allowing for peace and quiet.
- ? Amenities include two large balconies, stone bench tops, tiled living areas, stainless steel appliances, internal laundry, air-conditioning and 3.3 metre high ceilings.