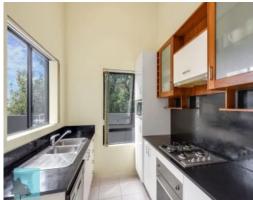

## 3.3 High Ceilings. Top level. Located at the back of the complex!

Spacious and affordable, this two bedroom, two bathroom apartment catches the eye. Peacefully nestled at the back of the 15-unit Aspire complex, there are countless amenities available. These include an open-plan layout, two spacious balconies, stone bench tops, tiled living areas, stainless steel appliances, internal laundry facilities and 3.3 metre high ceilings. Furthermore, access to a superb residential swimming pool and a tandem underground car park with an extremely large storage area make this home a tantalising prospect.

## Features:

- Body Corp \$768.75 qtr
- Rates around \$374 qtr
- Utilities \$283qtr
- Renting for \$385 per week
- Fully furnished
- ? Located at the back of the 15-unit Aspire complex allowing for peace and quiet.
- ? Amenities include two large balconies, stone bench tops, tiled living areas, stainless steel appliances, internal laundry, air-conditioning and 3.3 metre high ceilings.