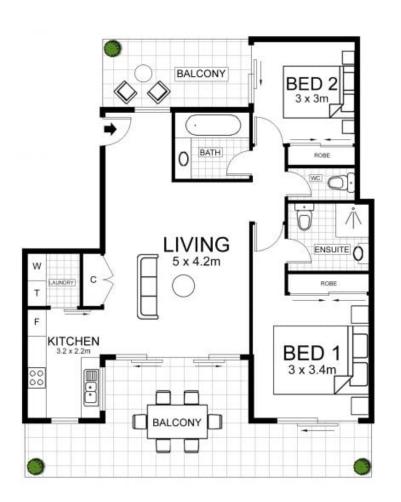

## 3.3 High Ceilings. Top level. Located at the back of the complex!

Spacious and affordable, this two bedroom, two bathroom apartment catches the eye. Peacefully nestled at the back of the 15-unit Aspire complex, there are countless amenities available. These include an open-plan layout, two spacious balconies, stone bench tops, tiled living areas, stainless steel appliances, internal laundry facilities and 3.3 metre high ceilings. Furthermore, access to a superb residential swimming pool and a tandem underground car park with an extremely large storage area make this home a tantalising prospect.

## Features:

- Body Corp \$768.75 qtr
- Rates around \$374 qtr
- Utilities \$283qtr
- Renting for \$385 per week
- Fully furnished
- ? Located at the back of the 15-unit Aspire complex allowing for peace and quiet.
- ? Amenities include two large balconies, stone bench tops, tiled living areas, stainless steel appliances, internal laundry, air-conditioning and 3.3 metre high ceilings.

Price: Contact agent

Robert Lamprecht 0419 999 989

Floor plan measurements are approximate and for illustrative purposes only. Scale in metres. Floor plan created by Rolley Photo Media. www.rolleyphotomedia.com.au

INTERNAL: 80 m² CAR SPACE: 41 m² EXTERNAL: 31 m<sup>2</sup> TOTAL AREA: 167m<sup>2</sup>