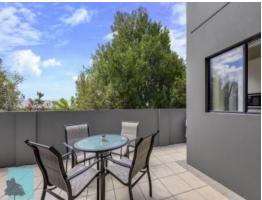

## 3.3 High Ceilings. Top level. Located at the back of the complex!

Spacious and affordable, this two bedroom, two bathroom apartment catches the eye. Peacefully nestled at the back of the 15-unit Aspire complex, there are countless amenities available. These include an open-plan layout, two spacious balconies, stone bench tops, tiled living areas, stainless steel appliances, internal laundry facilities and 3.3 metre high ceilings. Furthermore, access to a superb residential swimming pool and a tandem underground car park with an extremely large storage area make this home a tantalising prospect.

## Features:

- Body Corp \$768.75 qtr
- Rates around \$374 qtr
- Utilities \$283qtr
- Renting for \$385 per week
- Fully furnished
- ? Located at the back of the 15-unit Aspire complex allowing for peace and quiet.
- ? Amenities include two large balconies, stone bench tops, tiled living areas, stainless steel appliances, internal laundry, air-conditioning and 3.3 metre high ceilings.