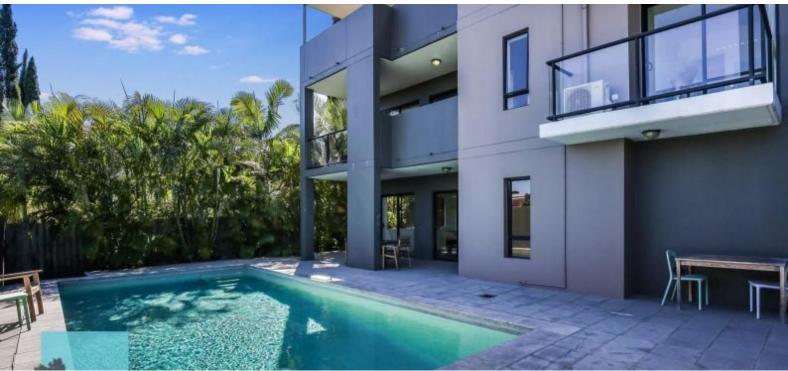

## 3.3 High Ceilings. Top level. Located at the back of the complex!

Spacious and affordable, this two bedroom, two bathroom apartment catches the eye. Peacefully nestled at the back of the 15-unit Aspire complex, there are countless amenities available. These include an open-plan layout, two spacious balconies, stone bench tops, tiled living areas, stainless steel appliances, internal laundry facilities and 3.3 metre high ceilings. Furthermore, access to a superb residential swimming pool and a tandem underground car park with an extremely large storage area make this home a tantalising prospect.

## Features:

- Body Corp \$768.75 qtr
- Rates around \$374 qtr
- Utilities \$283qtr
- Renting for \$385 per week
- Fully furnished
- ? Located at the back of the 15-unit Aspire complex allowing for peace and quiet.
- ? Amenities include two large balconies, stone bench tops, tiled living areas, stainless steel appliances, internal laundry, air-conditioning and 3.3 metre high ceilings.