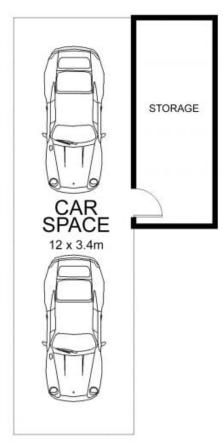

## 3.3 High Ceilings. Top level. Located at the back of the complex!

Spacious and affordable, this two bedroom, two bathroom apartment catches the eye. Peacefully nestled at the back of the 15-unit Aspire complex, there are countless amenities available. These include an open-plan layout, two spacious balconies, stone bench tops, tiled living areas, stainless steel appliances, internal laundry facilities and 3.3 metre high ceilings. Furthermore, access to a superb residential swimming pool and a tandem underground car park with an extremely large storage area make this home a tantalising prospect.

INTERNAL: 80 m² CAR SPACE: 41 m² EXTERNAL: 31 m<sup>2</sup> TOTAL AREA: 167m<sup>2</sup>