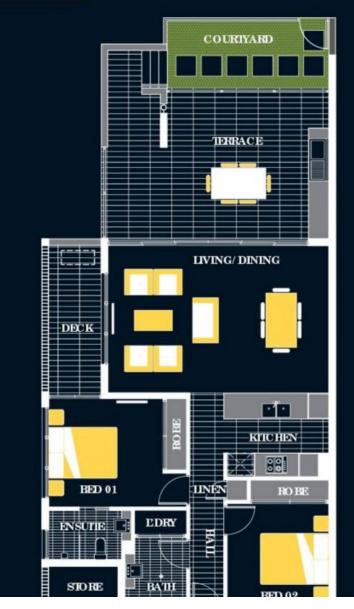

## typical 2 bedroom apartment type b1

SI Unit: 8, 33 SI Unit: 5 minor

| 2                 |
|-------------------|
| 2                 |
| $83m^2$           |
| $31m^2$           |
| $19 \mathrm{m}^2$ |
| $6m^2$            |
|                   |