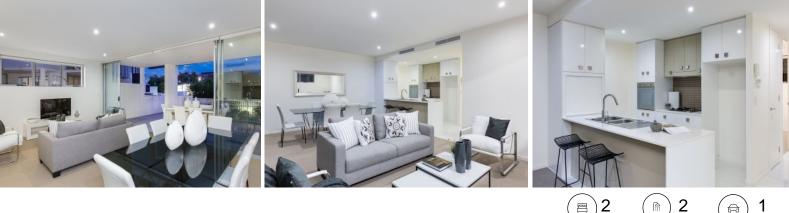

As soon as you enter the apartment you'll be amazed by the open plan living, beautiful stone top island bench overlooking the well lit living and dining areas and massive outdoor entertaining area with direct views to the pool. You even get your very own grass 19sqm patch beyond the patio..

Privately positioned within the complex to ensure peace and tranquility this, two bedroom, two bathroom plus storage, apartment includes ducted air conditioning, built-in wardrobes with mirror from floor to ceiling, ceiling fans in bedrooms, stylish designed kitchen with gas Smeg appliances as well as high quality fixture and fittings.