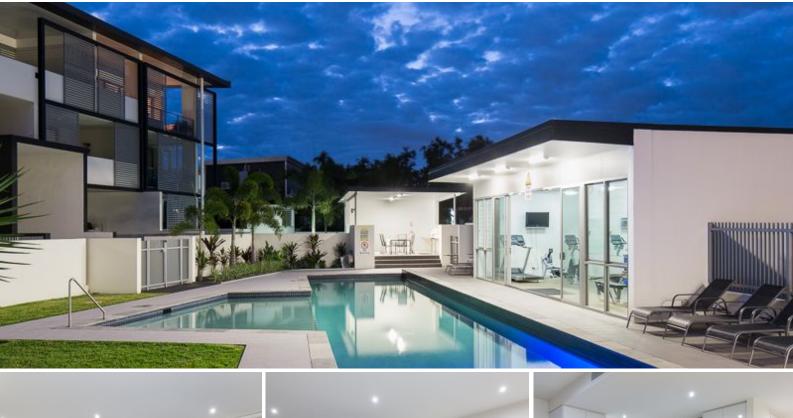

## SPACIOUS 143SQM, MODERN, STONES THROW FROM RIVER & PARK.

If it's size, style and location you're after then look no further than this 143sqm two bedroom, two bathroom, dual balcony brilliantly designed apartment within walking distance to Oxford Street and everything in Bulimba.

As soon as you enter the apartment you'll be amazed by the open plan living, beautiful stone top island bench overlooking the well lit living and dining areas and massive outdoor entertaining area with direct views to the pool. You even get your very own grass 19sqm patch beyond the patio..

Bulimba's luxury development, the glamorous Quartz Apartment complex on Addison Avenue, is the pick of the bunch. With the park and river across the road, CityCat at your doorstep Price:

\$610,000

**Robert Lamprecht** 0419 999 989