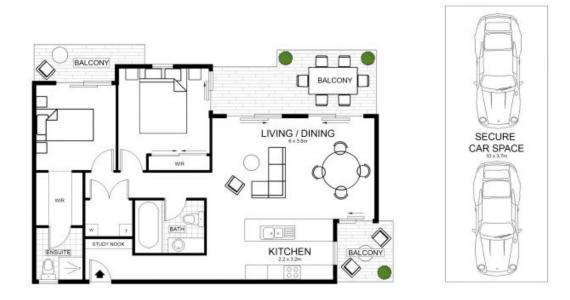

 Price:
 Contact Agent

 Council Rates:
 \$313.00 p/q

 Water Rates:
 \$261.00 p/q

 Strata Rates:
 \$844.00 p/q

Robert Lamprecht

0419 999 989

0 1 2 3 4 5

Floor plan measurements are approximate and for illustrative purposes only. Scale in metres
Floor plan created by Rolley Photo Media. www.rollsyphotomedia.com "so

INTERNAL: 83m²
EXTERNAL: 23m²
GARAGE: 37m²
TOTAL AREA: 143m²

1/233 Gympie Rd, Kedron