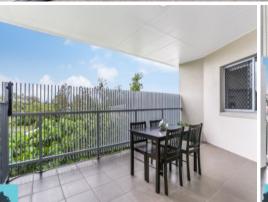

## Top Level Living. City & Park Views!

Seven kilometres west of Brisbane's central business district, unit five's front door opens up to reveal a modern 93sqm home that flows from the entrance to a covered balcony that showcases a leafy parkland outlook with hints of the city's skyline in the background.

## Property Features:

- Low Body Corporate around \$2268 per year
- Utilities around \$254qtr Rates \$313qtr, \$400pw week rent
- 2 spacious bedrooms, 2 bathrooms with ensuite
- Air conditioning in all rooms
- Air conditioning units not facing into the balcony
- One of six units
- Top level open plan living design
- Kitchen window & balcony connectivity
- Kitchen with stainless steel appliances including dishwasher
- City & Park Views
- Secure entry foyer with intercom
- Single lock-up garage