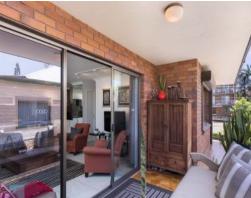

## **SOLD IN 2 WEEKS!**

This renovated large one bedroom apartment with tiled floors, black granite bench tops, electric cooking facilities and suspended ceilings is ready for you to enjoy. Boasting a wraparound verandah with a north-east aspect that brings a beautiful breeze, both settings inside and outside this home are perfect for relaxing and entertaining with family and friends. Only six kilometres from the central business district and with security intercom, a lock-up garage with storage, complex parking for visitors and well maintained residential gardens, this unit's immensely attractive. A must see property, local cafes, public transport options and a Woolworths are right on the doorstep of 49 Bower Street, Annerley. Don't miss out on it!