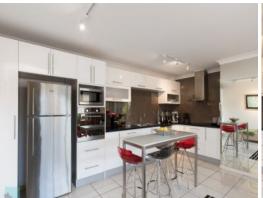

## **SOLD IN 2 WEEKS!**

This renovated large one bedroom apartment with tiled floors, black granite bench tops, electric cooking facilities and suspended ceilings is ready for you to enjoy. Boasting a wraparound verandah with a north-east aspect that brings a beautiful breeze, both settings inside and outside this home are perfect for relaxing and entertaining with family and friends. Only six kilometres from the central business district and with security intercom, a lock-up garage with storage, complex parking for visitors and well maintained residential gardens, this unit's immensely attractive. A must see property, local cafes, public transport options and a Woolworths are right on the doorstep of 49 Bower Street, Annerley. Don't miss out on it!