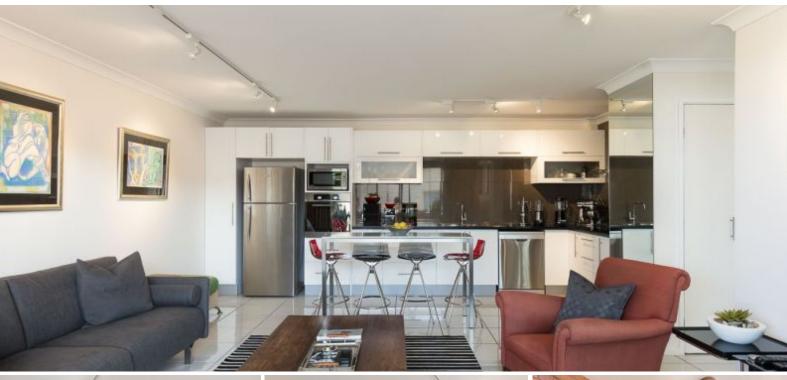

## **SOLD IN 2 WEEKS!**

This renovated large one bedroom apartment with tiled floors, black granite bench tops, electric cooking facilities and suspended ceilings is ready for you to enjoy. Boasting a wraparound verandah with a north-east aspect that brings a beautiful breeze, both settings inside and outside this home are perfect for relaxing and entertaining with family and friends. Only six kilometres from the central business district and with security intercom, a lock-up garage with storage, complex parking for visitors and well maintained residential gardens, this unit's immensely attractive. A must see property, local cafes, public transport options and a Woolworths are right on the doorstep of 49 Bower Street, Annerley. Don't miss out on it!

Property Features:

- 72 sqm of living
- Recently renovated
- Breezy north east aspect
- Low body corporate \$ 2160 per year
- Approximately rental return \$320pw
- Eight in the complex
- One secure car lockup with ample storage