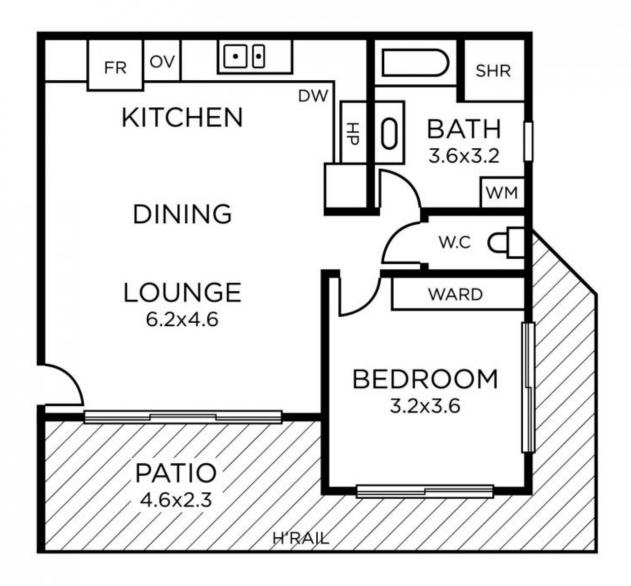

## **SOLD IN 2 WEEKS!**

This renovated large one bedroom apartment with tiled floors, black granite bench tops, electric cooking facilities and suspended ceilings is ready for you to enjoy. Boasting a wraparound verandah with a north-east aspect that brings a beautiful breeze, both settings inside and outside this home are perfect for relaxing and entertaining with family and friends. Only six kilometres from the central business district and with security intercom, a lock-up garage with storage, complex parking for visitors and well maintained residential gardens, this unit's immensely attractive. A must see property, local cafes, public transport options and a Woolworths are right on the doorstep of 49 Bower Street, Annerley. Don't miss out on it!

Property Features:

- 72 sqm of living
- Recently renovated
- Breezy north east aspect
- Low body corporate \$ 2160 per year
- Approximately rental return \$320pw
- Eight in the complex
- One secure car lockup with ample storage