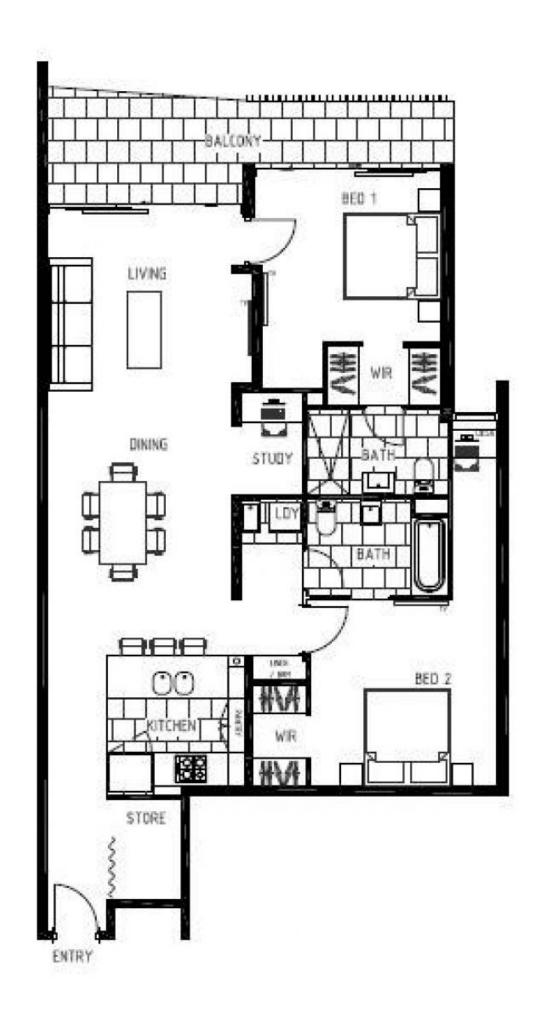

Located on level 6 and totalling 112sqm the apartment features both river and city views, a large open living and dining area's, study & storage area as you walk in, two large bedrooms with built-in wardrobes and two bathrooms sure to make it an attractive proposition to both property investment and live-in residency seekers. Finished with air conditioners in every room, stone island kitchen bench tops with lots of storage space, and a spacious balcony. CavCorp have undoubtedly reinforced their status as developers of the highest calibre.