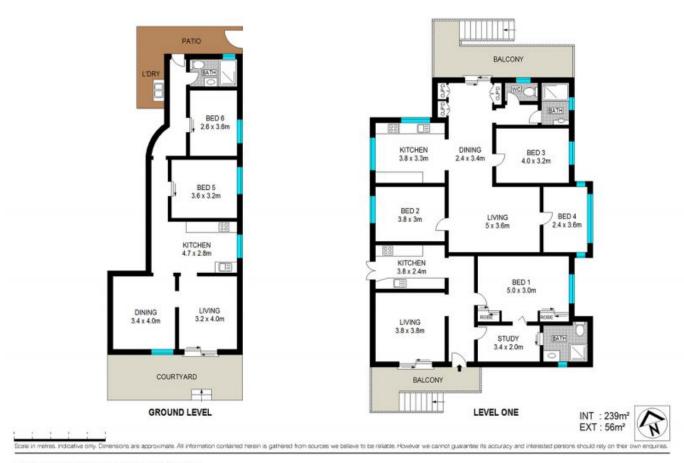

## 810sqm, City Views, Stones Throw Away From Everything..

Please contact Robert to view the property.

Perfectly positioned on top of Victoria Street's hill in Kelvin Grove, this 810sqm pre-war property is three kilometres away from Brisbane's central business district and boasts dazzling city views. Split into three dwellings that provide a total of \$1077 per week in rental returns, this unique residency has six bedrooms, three kitchens, three bathrooms and multiple dining and living areas sure to attract smart investors.