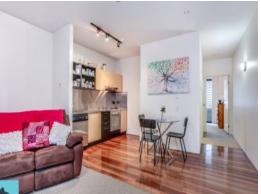

The innovative and architectural design of "The Cannery" apartments has created a spacious layout with distance between the living area and bedroom. The kitchen features stainless steel gourmet bench tops and splash-backs and European appliances and polished timber floors. The living area opens out to the private balcony and the large bedroom with built in robe has plenty of room for a desk also.