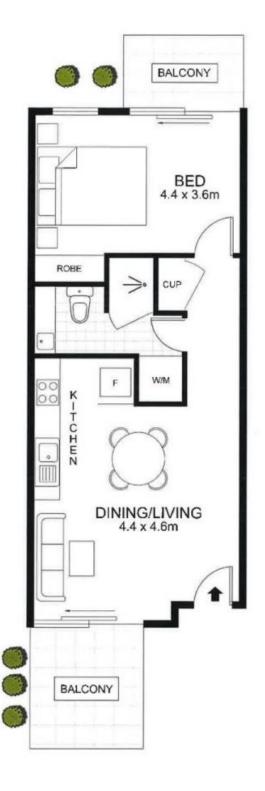

The innovative and architectural design of "The Cannery" apartments has created a spacious layout with distance between the living area and bedroom. The kitchen features stainless steel gourmet bench tops and splash-backs and European appliances and polished timber floors. The living area opens out to the private balcony and the large bedroom with built in robe has plenty of room for a desk also.