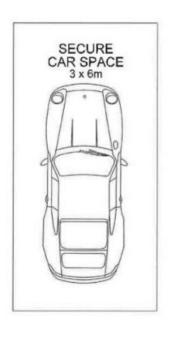

from the City Cat terminal and bus stop as well as being within walking distance to all the shops, restaurants and bars makes it very easy to enjoy the lifestyle that Teneriffe is well known for.

The innovative and architectural design of "The Cannery" apartments has created a spacious layout with distance between the living area and bedroom. The kitchen features stainless steel gourmet bench tops and splash-backs and European appliances and polished timber floors. The living area opens out to the private balcony and the large bedroom with built in robe has plenty of room for a desk also.

Other features to compliment this apartment include a lap pool, a gymnasium, security intercom, excellent onsite management, and landscaped gardens.

Price: Sold



Robert Lamprecht 0419 999 989