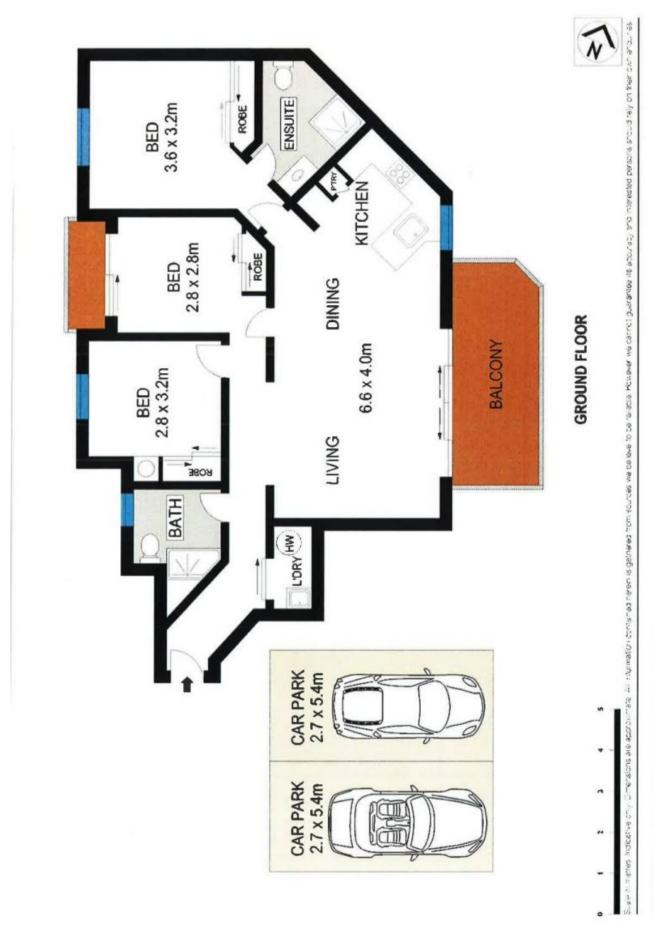

## Top Level, Spacious, Low Body Corporate! Best Value In Newstead!

Contact Robert to view the property.

If you are looking for an open plan three bedroom apartment with views both front and back, two car parking side by side, a storage unit, all located in one of Brisbane's fastest up and coming centrally located suburbs, then this is it!

Located on the top level with a dual balcony, you will feel like the king of the mountain with a leafy outlook overlooking the pool, facing towards the Brisbane River as well as city views from the second balcony.

The unit features includes:

- Low Body Corporate around \$4976 per year.
- Over \$205,000 in the sinking fund

\$565000 Price:

**Robert Lamprecht** 0419 999 989

58/52 Newstead Terrace, Newstead