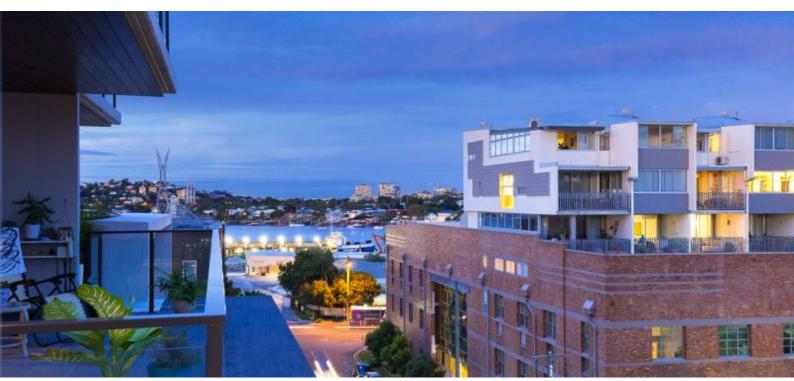

Situated in Teneriffe, arguably Brisbane's premier inner-city suburb, is this glamorous sub-penthouse apartment at The James. Opened to the public in 2015 and built by the award-winning CavCorp organisation, this practically new home contains two spacious bedrooms, a large mutli-purpose room and two bathrooms to form the largest unit within the entire residential complex. Coming in at 140sqm, the lavish apartment also includes one car park, two study areas and a large balcony for entertainment and relaxation purposes.

Inside the apartment can be found high-quality amenities such as miele appliances, air-conditioning, built-in wardrobes, swipe access security and stone kitchen island benches. An additional perk of living inside The James is the immediate access to a range of facilities including a complex vegetable patch, communal gym with city views and a 15 metre swimmin Price: