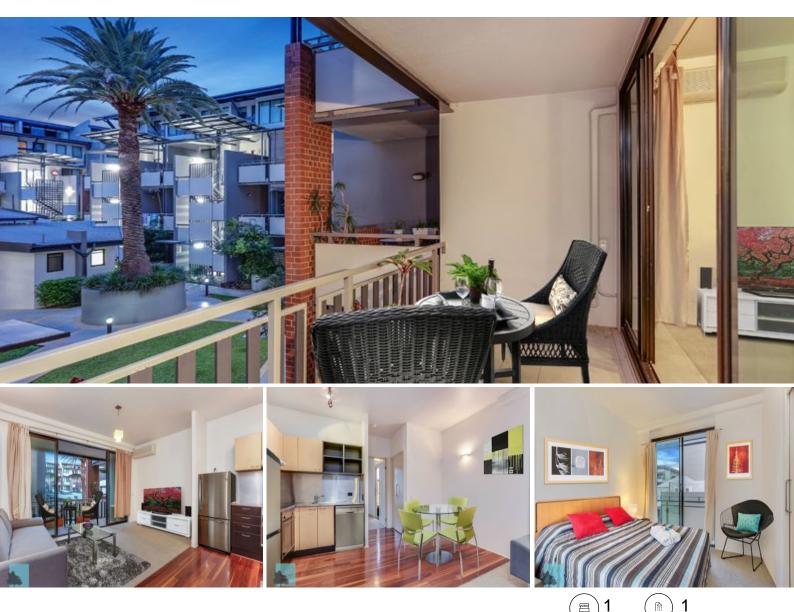

## Great Return, Low Body Corporate, Very Healthy Sinking Fund.

Call for a private showing ..

Whether you are an owner occupier or investor, this property opportunity is perfect for you. With a strong rental return, low body corporate fees, sinking fund of over \$800,000, primely located moments away from shops and transport makes this property a very attractive option on your short list.

Boasting one of the largest balconies in the complex unit 47 is in a class of its own featuring: polished wooden floors, breezy open plan living, air conditioning, separate laundry, stainless steel elegant bench tops and splash-backs, European appliances, spacious bedroom with built in robe and your very own unique front gate entry to your unit.

The Cannery apartments have a unique and innovative, architectural design and makes a statement of their own in the Teneriffe area. To complement the apartment there are a range of amenities such as; a lap and plunge pool, gymnasium, security intercom and security CCTV cameras, landscaped gardens and excellent onsite management.