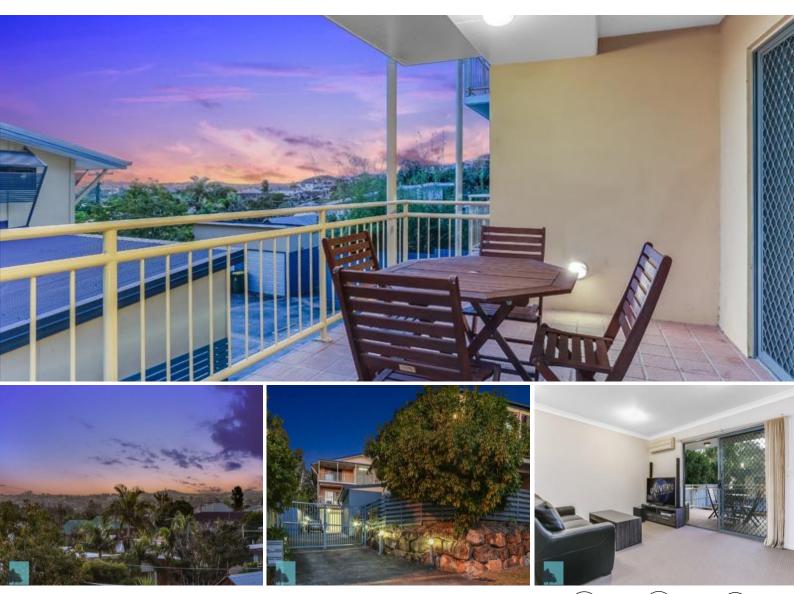

## Wow! What A View ..

Brilliantly located on a very quiet and leafy street in Clayfield is your well designed feature packed two bedroom two bathroom one car apartment.

With breathtaking views of Enoggera and Samford mounts, air conditioning dining and living area's opening out onto a spacious 14sqm balcony, modern kitchen you will be the envy of all of your friends. Furthermore, the main bedroom has a walk-in robe and ensuite whilst the second bedroom, which is equally sized, has a double built-in robe and is located beside the second bathroom. Both rooms have tremendous ventilation and are open in design. Other amenities of note include recently installed carpet, ceiling fans and a secure, single remote garage.

One of only six units in the complex, this apartment is well presented and located four kilometres from Brisbane's central business district as well as a five minute walk to the nearby train station, bus stop, shops and restaurants. With such features on hand, the average rental return is a decent \$380 to \$440 per week which makes the property an equally enticing investment or live-in proposition.