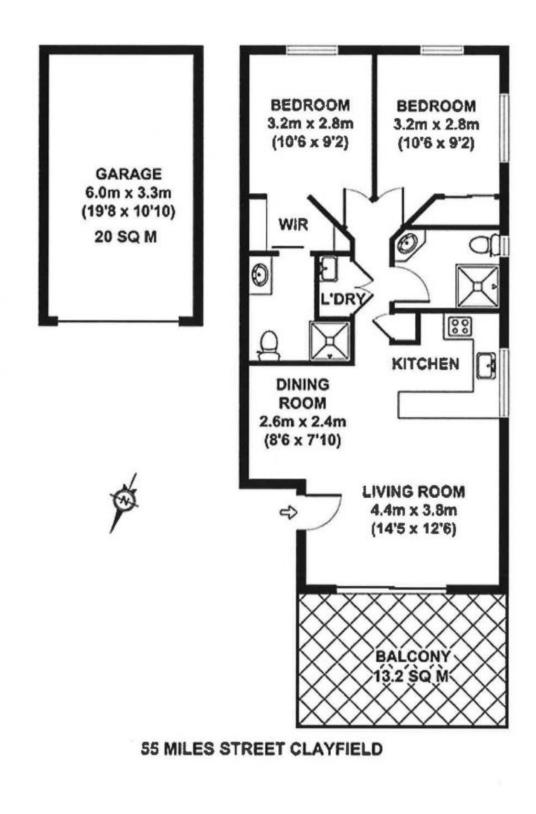

## Wow! What A View ..

Brilliantly located on a very quiet and leafy street in Clayfield is your well designed feature packed two bedroom two bathroom one car apartment.

With breathtaking views of Enoggera and Samford mounts, air conditioning dining and living area's opening out onto a spacious 14sqm balcony, modern kitchen you will be the envy of all of your friends. Furthermore, the main bedroom has a walk-in robe and ensuite whilst the second bedroom, which is equally sized, has a double built-in robe and is located beside the second bathroom. Both rooms have tremendous ventilation and are open in design. Other amenities of note include recently installed carpet, ceiling fans and a secure, single remote garage.

**Robert Lamprecht** 0419 999 989

hilat every attempt has been made to ensure the accuracy of the floorplan contained here, measurements of doors, windows and rooms ar eximate and no responsibility is taken for any error omission or mis-statement. These plans are for representation purposes only and shoul used as such by any prospective purchaser. The services, systems and appliances listed in this specification have not been tested and no guarantee as to their operating ability or their efficiency can be given.