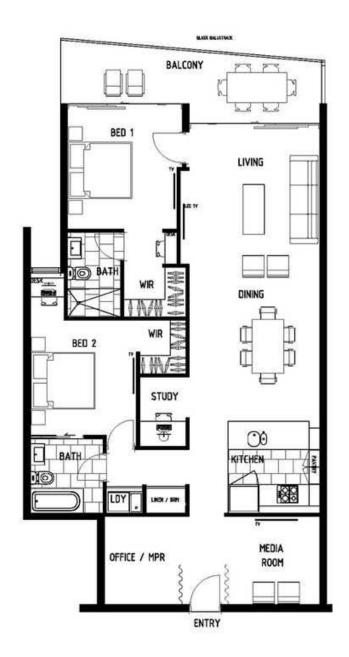

Totalling 126 sqm this apartment features two large bedrooms with walk-in wardrobes and two bathrooms sure to make it an attractive proposition to both property investment and executive live-in residency seekers. It also includes an additional office room as well as a library/sitting room for reading. All high quality miele appliances including coffee machine & wine fridge. There are two study nooks and one secure car park as well as a large balcony for a perfect evening dinner. All living and bed rooms come with air conditioning. CavCorp have undoubtedly reinforced their status as developers of the highest quality.