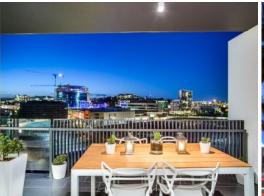

Totalling 126 sqm this apartment features two large bedrooms with walk-in wardrobes and two bathrooms sure to make it an attractive proposition to both property investment and executive live-in residency seekers. It also includes an additional office room as well as a library/sitting room for reading. All high quality miele appliances including coffee machine & wine fridge. There are two study nooks and one secure car park as well as a large balcony for a perfect evening dinner. All living and bed rooms come with air conditioning. CavCorp have undoubtedly reinforced their status as developers of the highest quality.