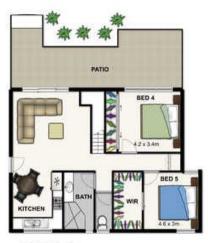

**Price:** \$655,000

**Darrin Leung** 0404 903 299

LEVEL 1

INT: EXT: TOTAL:

253 sqm 56 sqm **309 sqm** 

11 JANET PL, ARANA HILLS

This floor plan is not to scale. Areas and dimensions are approximate and therefore plan should only be used for illustrative purposes. Plants are decorative only.