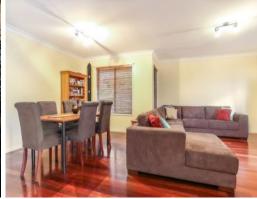

- O Living / lounge area fitting the largest of couches and set into bay window
- O Internal staircase
- O Kitchen with dining, living space that overlooks rear deck
- O Huge main bedroom with massive walk in robe and ensuite fit for a king.
- O Main with access to the rear deck
- O High and private rear deck looking through to the surrounding mountain ranges