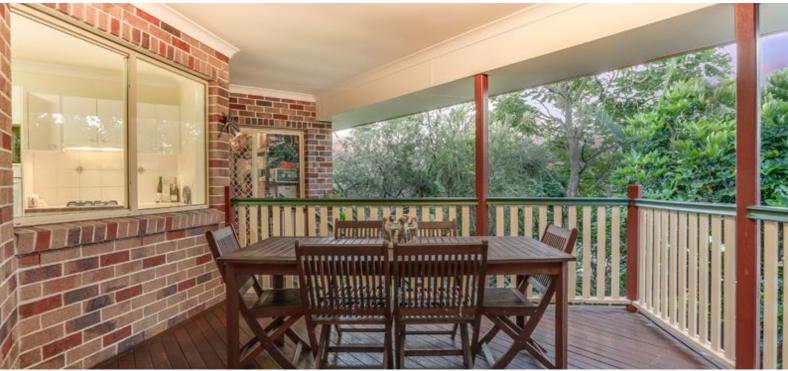

- O Living / lounge area fitting the largest of couches and set into bay window
- O Internal staircase
- O Kitchen with dining, living space that overlooks rear deck
- O Huge main bedroom with massive walk in robe and ensuite fit for a king.
- O Main with access to the rear deck
- O High and private rear deck looking through to the surrounding mountain ranges