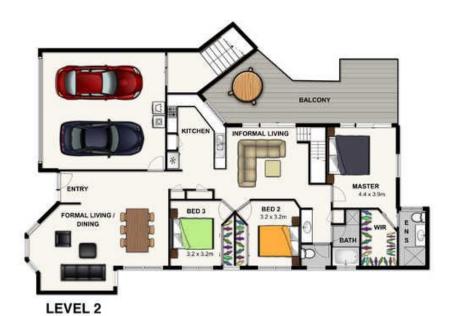

- O Living / lounge area fitting the largest of couches and set into bay window
- O Internal staircase
- O Kitchen with dining, living space that overlooks rear deck
- O Huge main bedroom with massive walk in robe and ensuite fit for a king.
- O Main with access to the rear deck
- O High and private rear deck looking through to the surrounding mountain ranges

**Price:** \$655,000

**Darrin Leung** 0404 903 299

LEVEL 1

INT: EXT: TOTAL:

253 sqm 56 sqm **309 sqm** 

11 JANET PL, ARANA HILLS

This floor plan is not to scale. Areas and dimensions are approximate and therefore plan should only be used for illustrative purposes. Plants are decorative only.